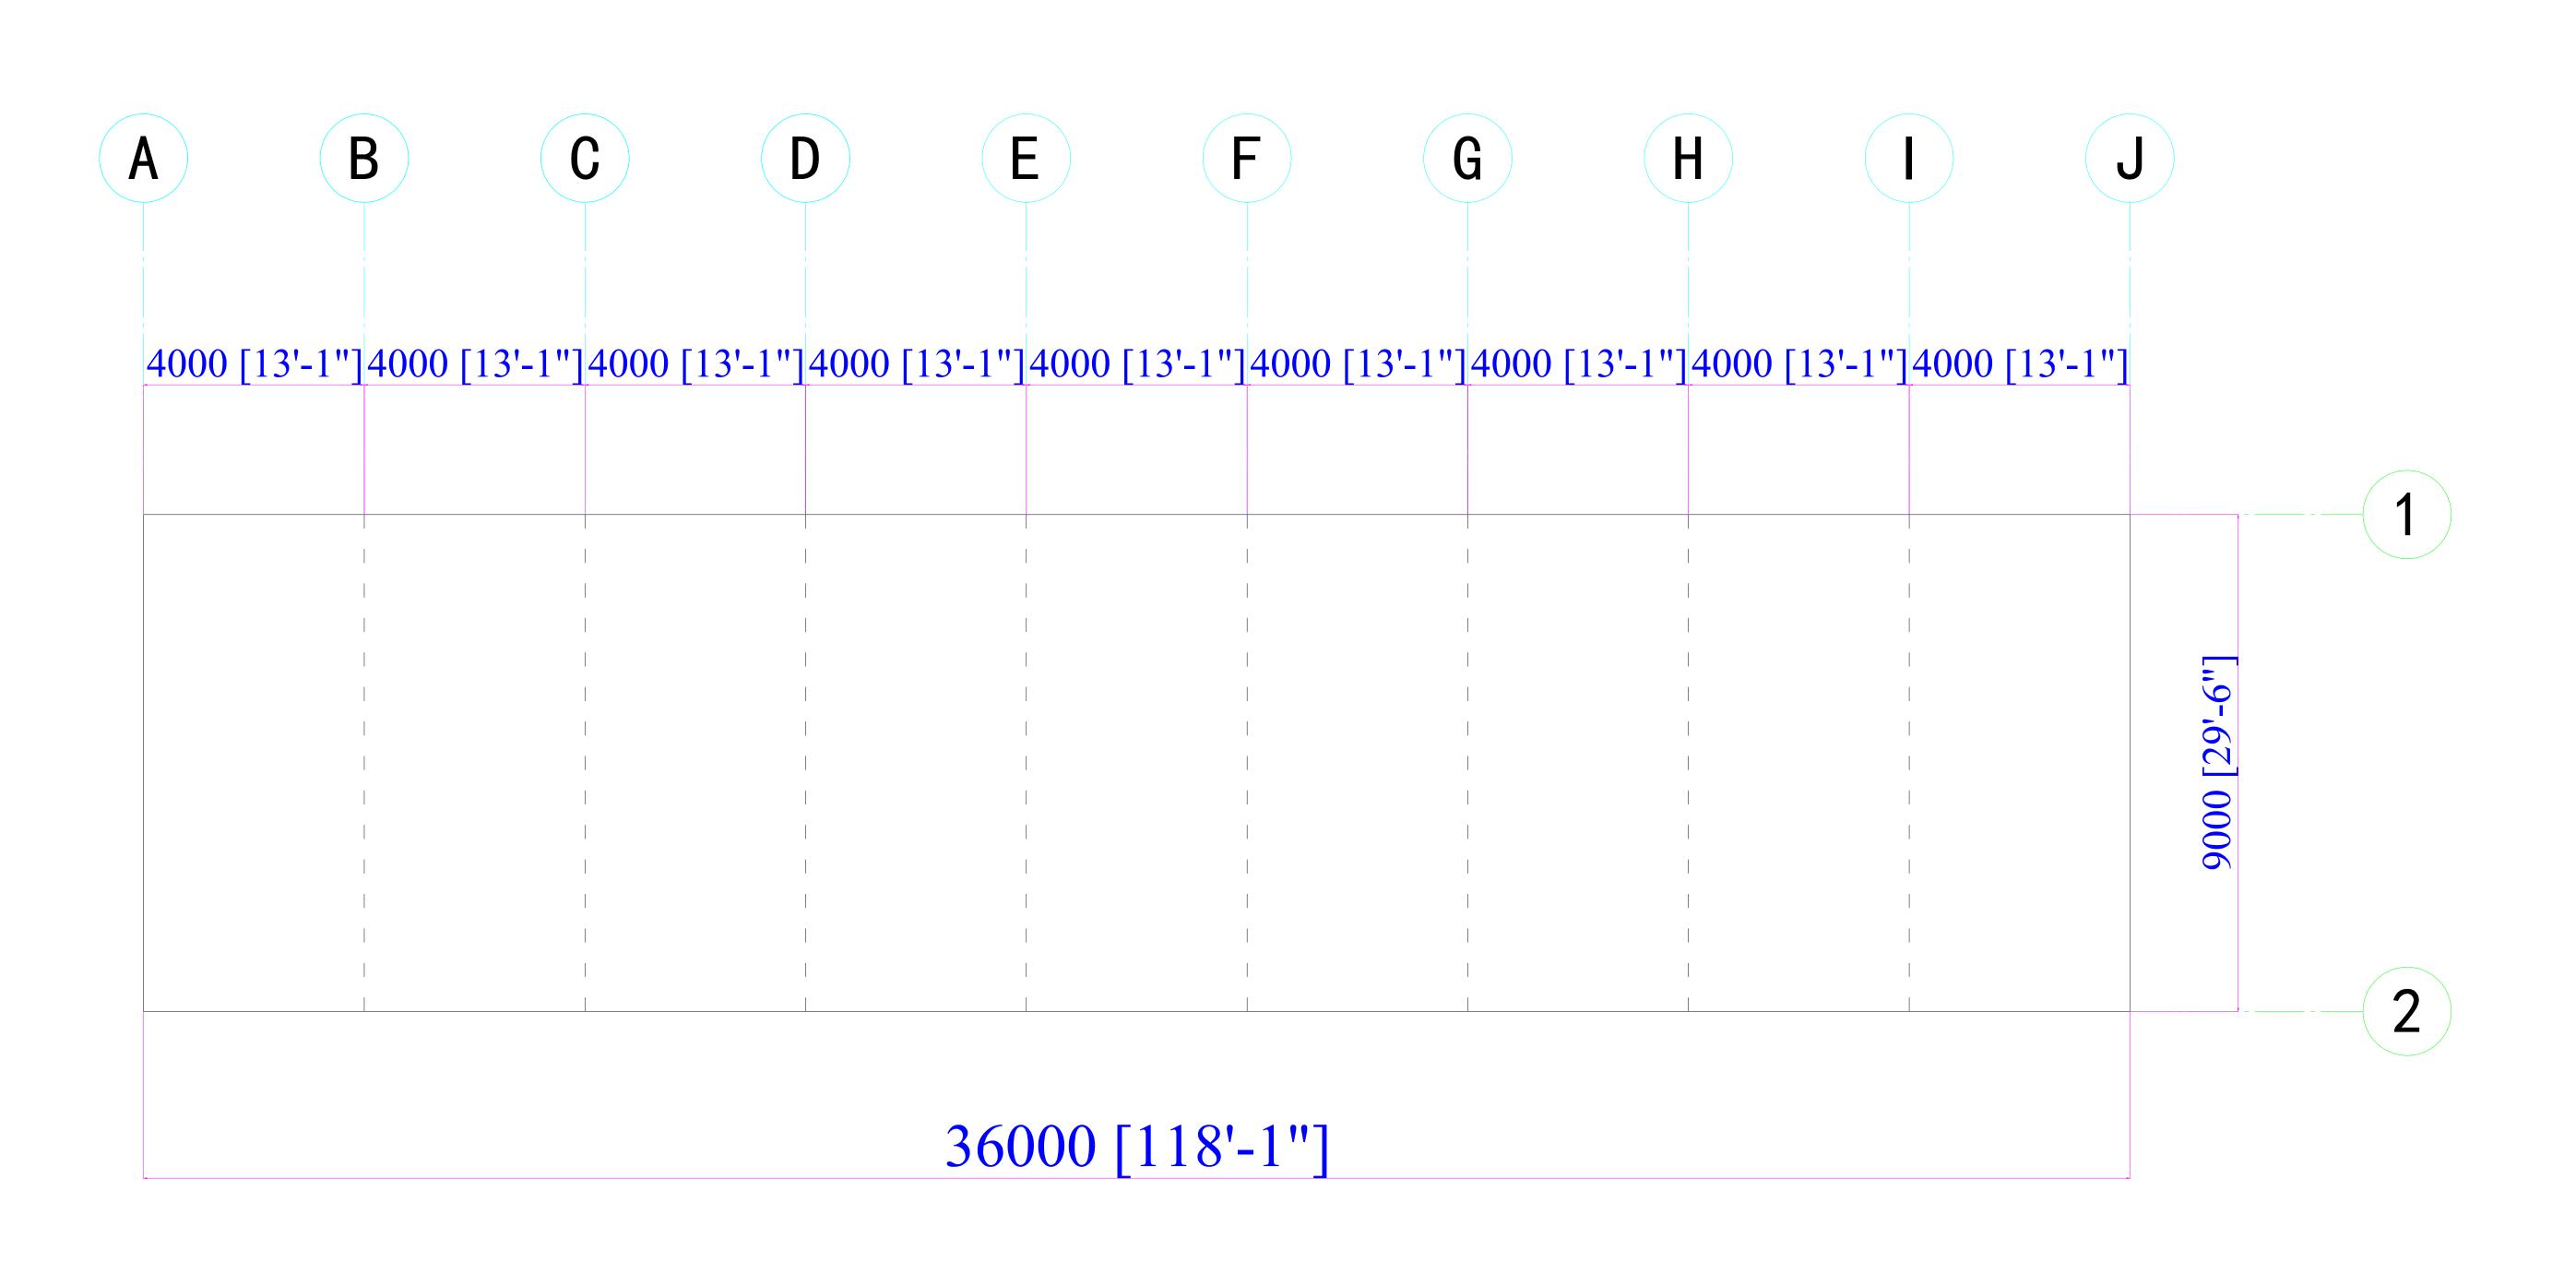

GENRAL PLAN

Main unit: mm Conversion unit: ft ient:

Location:

Project:

Category dete

| Project manager: | Gavin |
|------------------|-------|
| Proofreading:    | Jim   |
| Designer:        | Gavin |
| Cartographer:    | Carl  |
| Verify           | Gavin |