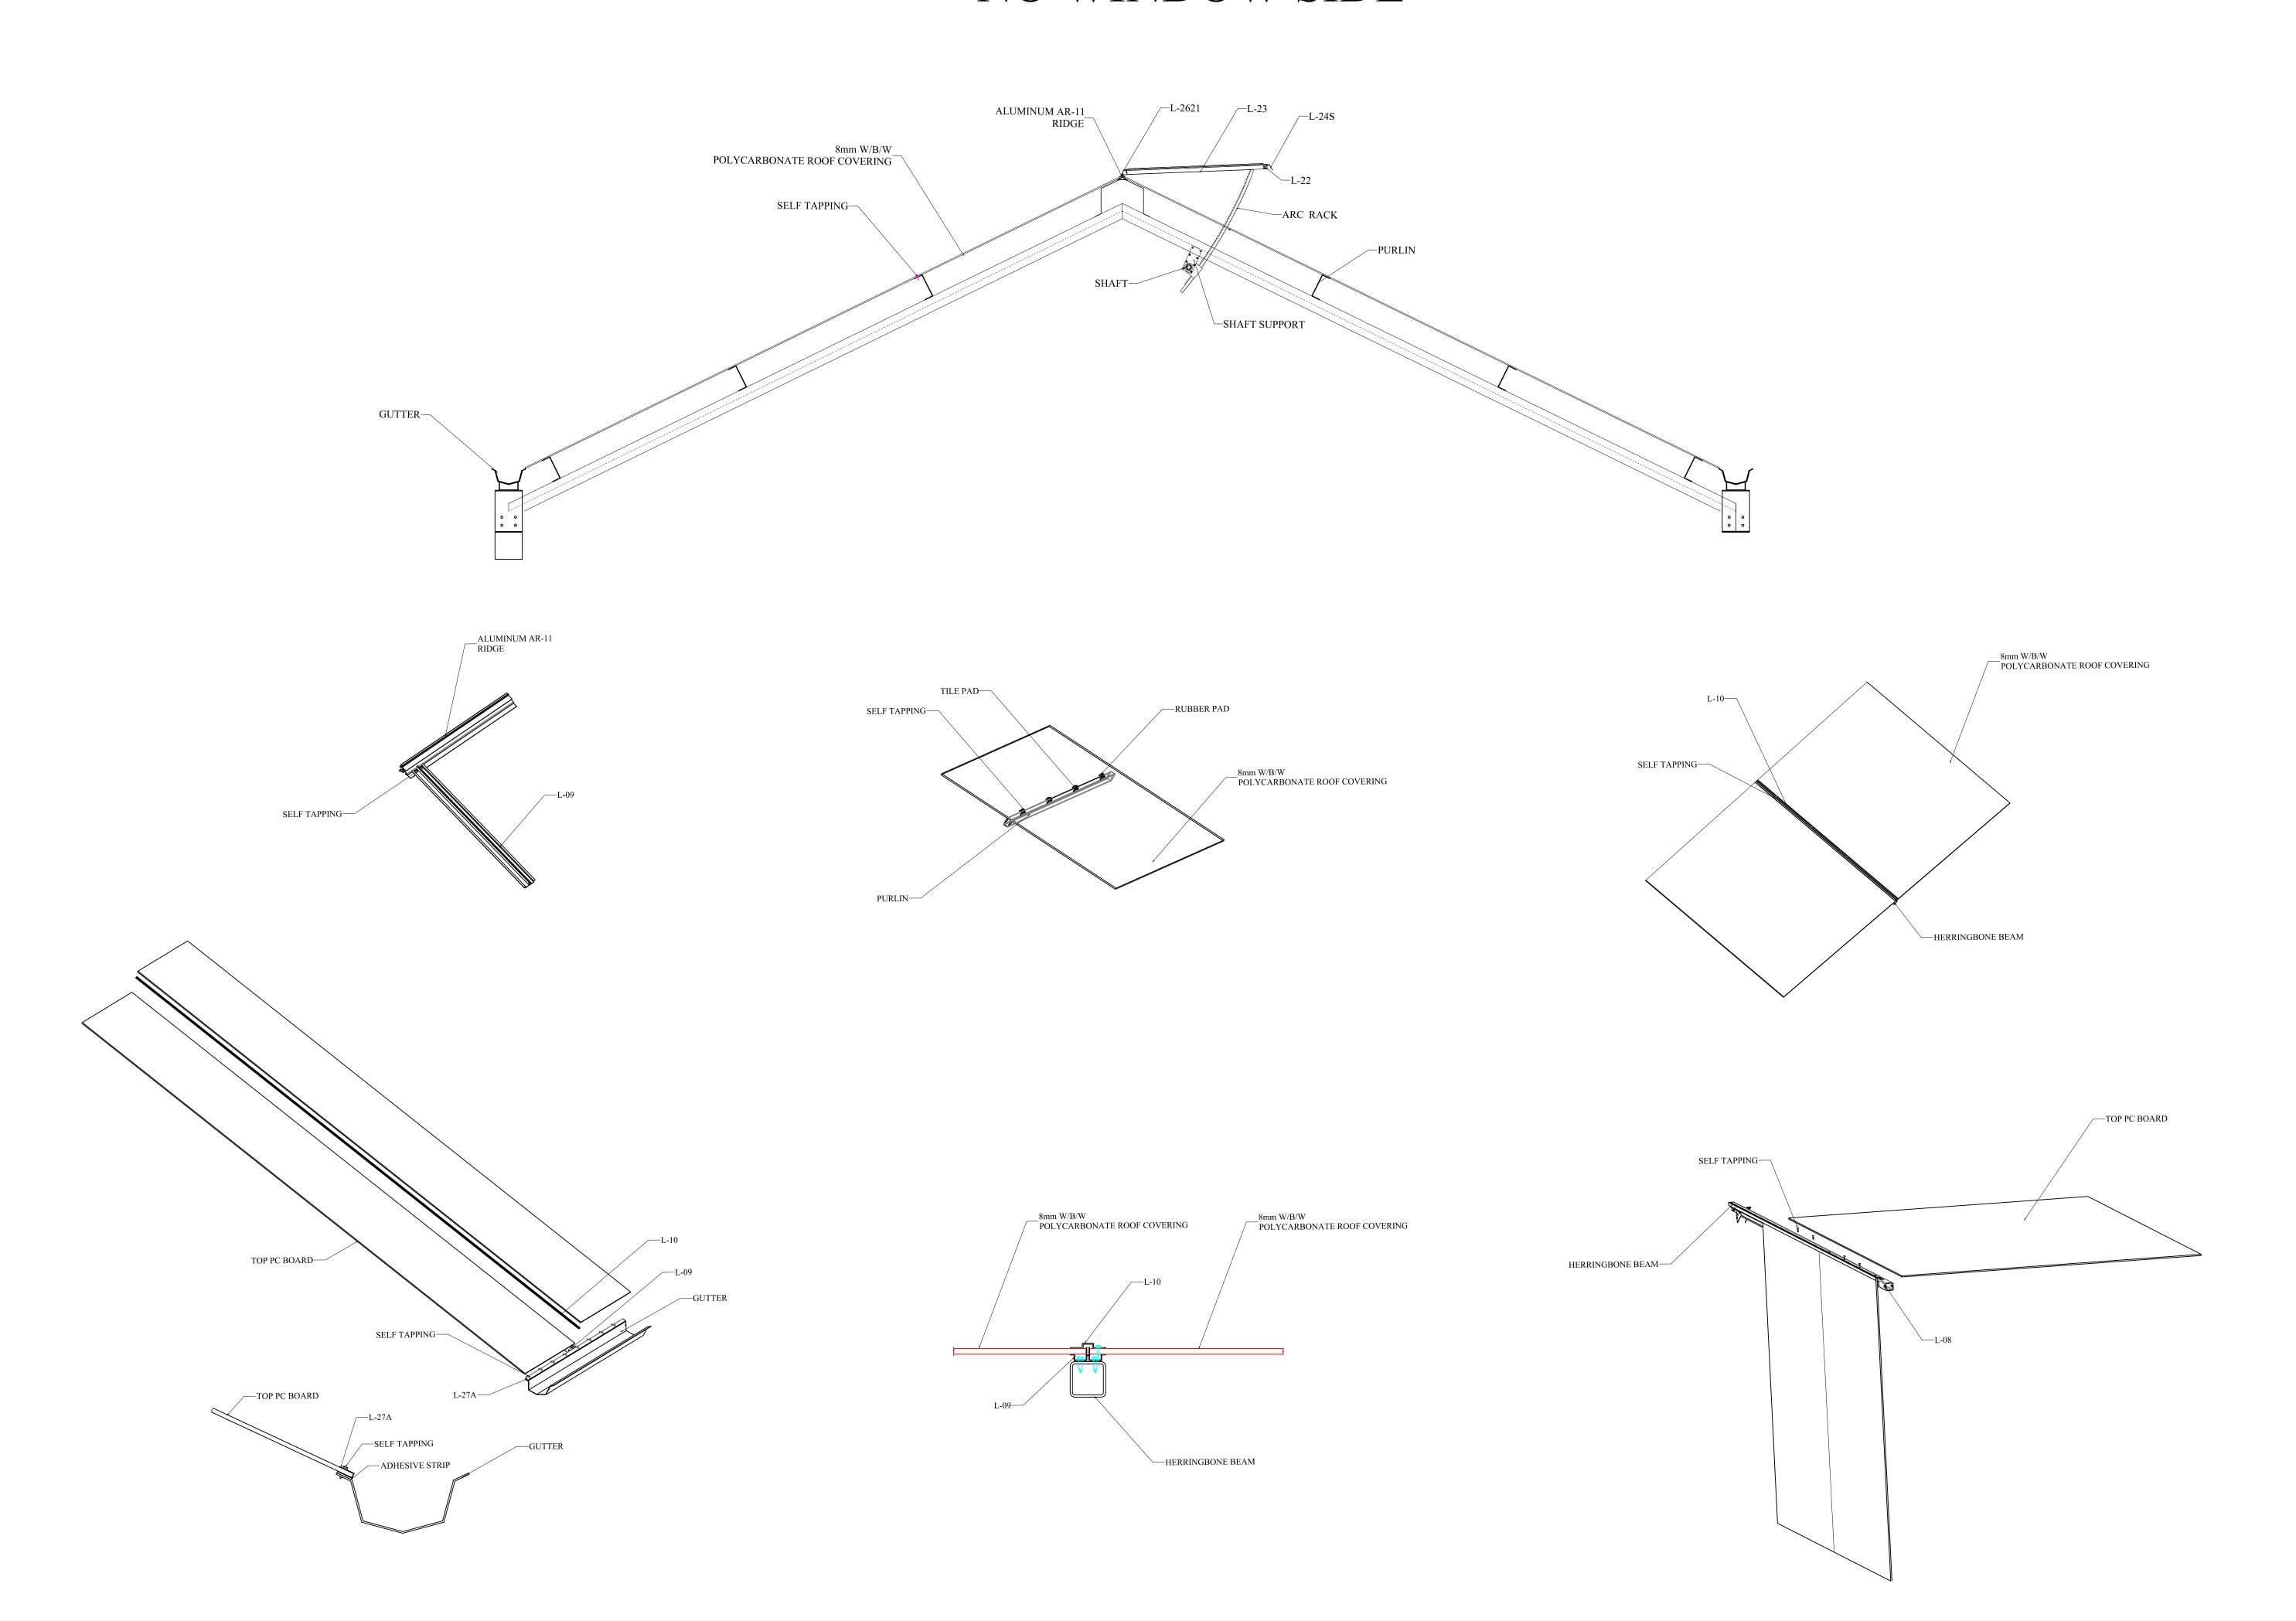

### NO WINDOW SIDE

Client:

Location:

осиноп.

Category details:

| Project manager: | Gavin |
|------------------|-------|
| Proofreading:    | Jim   |
| Designer:        | Gavin |
| Cartographer:    | Carl  |
| Verify           | Gavin |