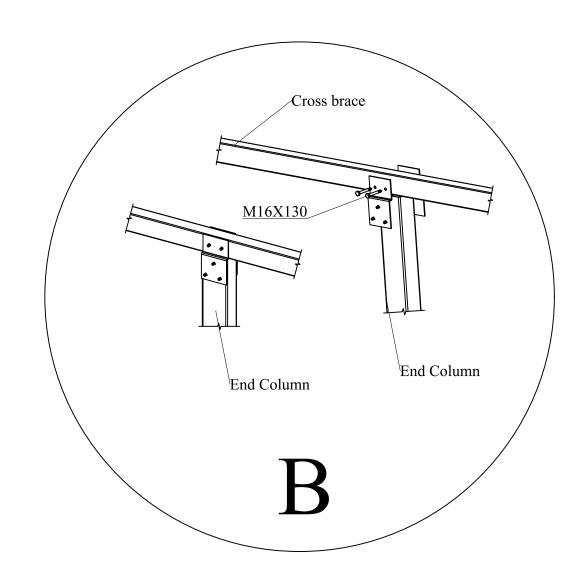

INSTALL NODE

INSTALL NODE

Location:

Category deta

| Project manager: | Gavin |
|------------------|-------|
| Proofreading:    | Jim   |
| Designer:        | Gavin |
| Cartographer:    | Carl  |
| Verify           | Gavin |

Version: 2015. 10. 005

Project No.

Date of drawing

ZHENGZHOU HUIFA MACHINERY CO.LTD,
NO.1912. 19TH FLOOR BUILDING
3,NO 131 JIANYE
ROAD,JINSHUI DISTRICT,
ZHENGZHOU CITY
Phone:+86 3716027 1693
Mobile: +86 153 4381 0001
Email: tech@hfgreenhouse. com
www. hfgreenhouse. com