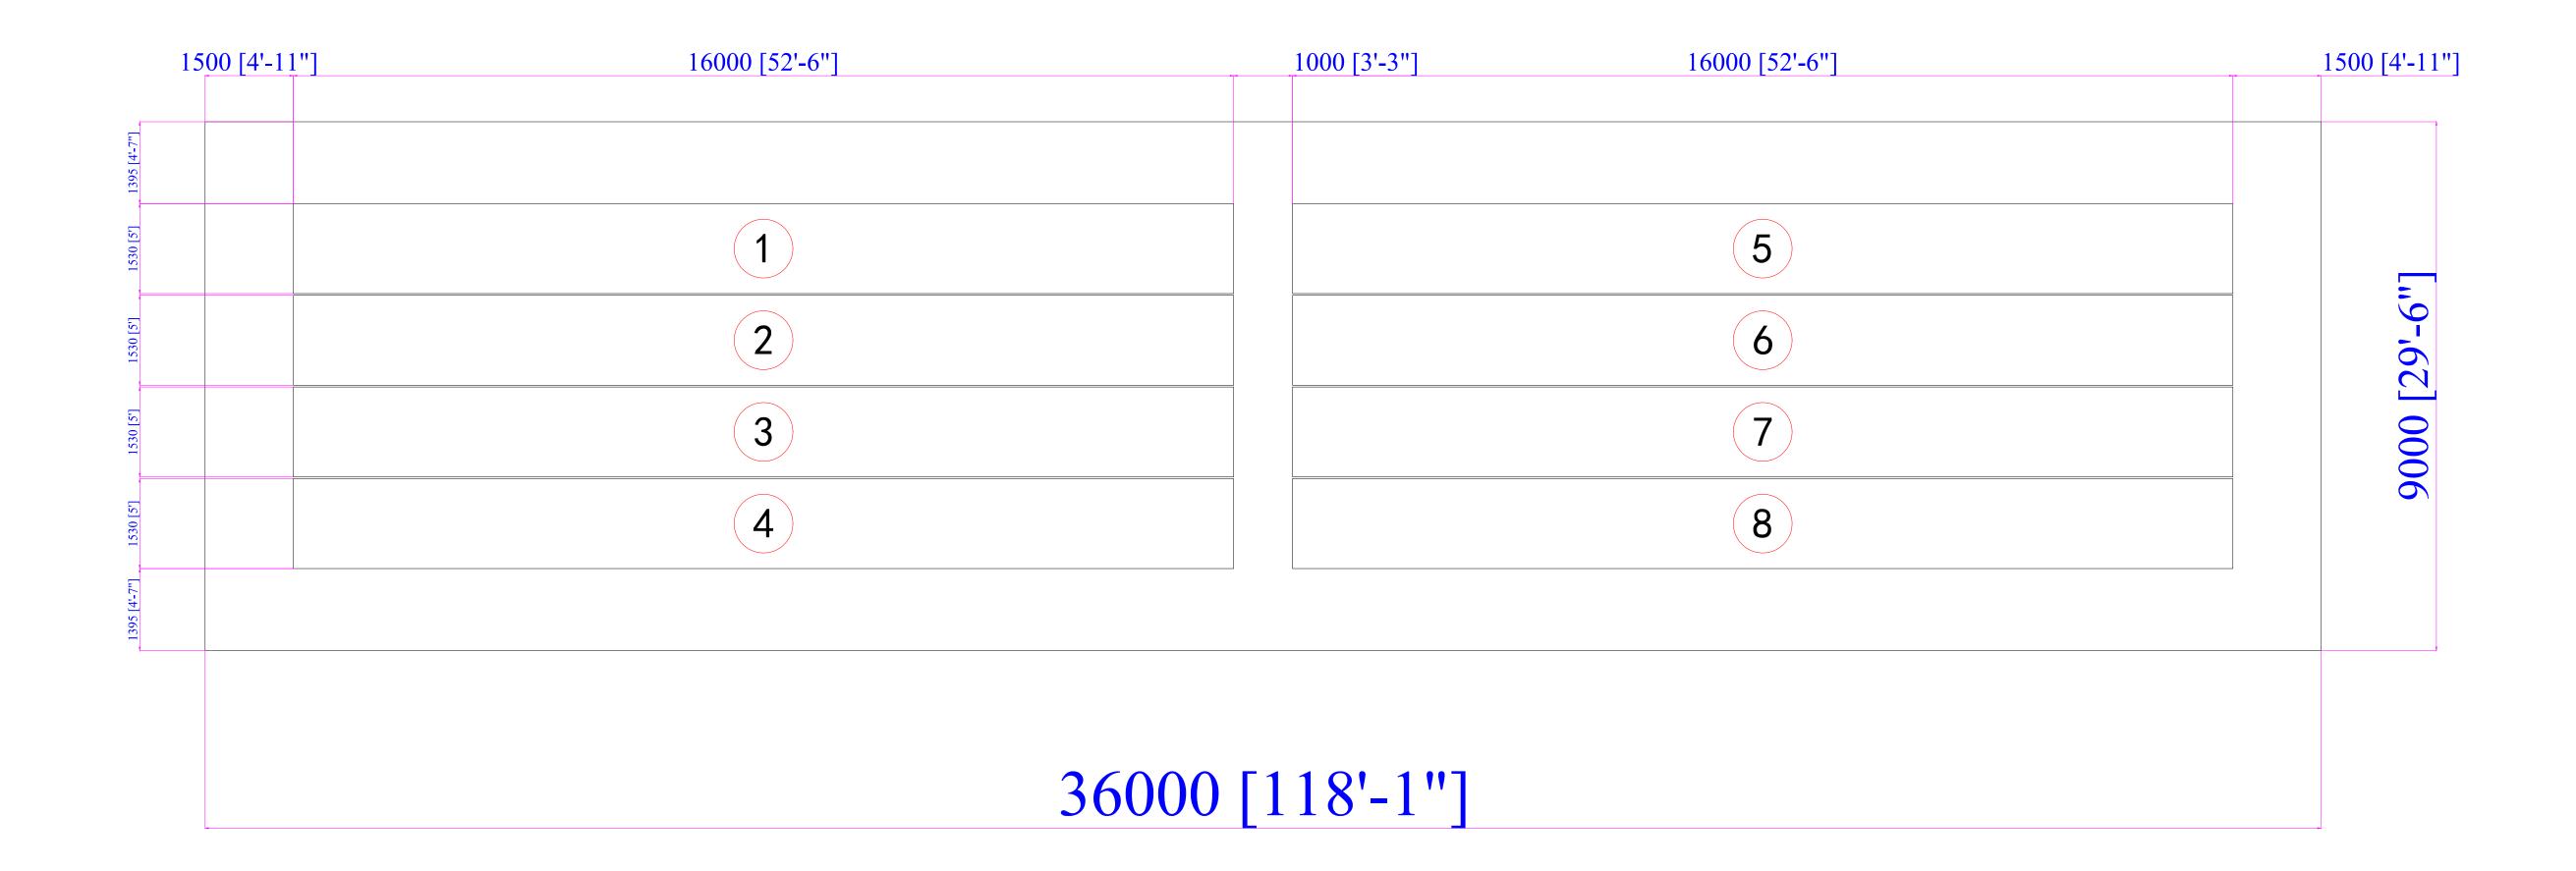

GENRAL PLAN

Main unit: mm Conversion unit: ft ient:

Location:

Project:

Category dete

| Project manager: | Gavin |
|------------------|-------|
| Proofreading:    | Jim   |
| Designer:        | Gavin |
| Cartographer:    | Carl  |
| Verify           | Gavin |