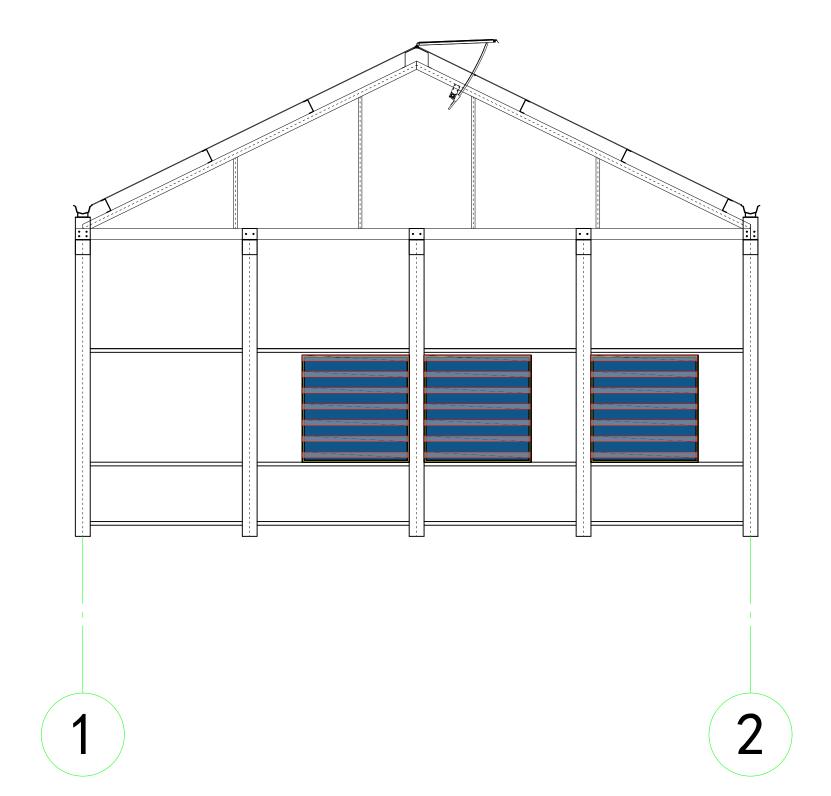

Installation of motor

EQUIPMENT LOCATION

Location:

Project:

Category detai

| Project manager: | Gavin |
|------------------|-------|
| Proofreading:    | Jim   |
| Designer:        | Gavin |
| Cartographer:    | Carl  |
| Verify           | Gavin |