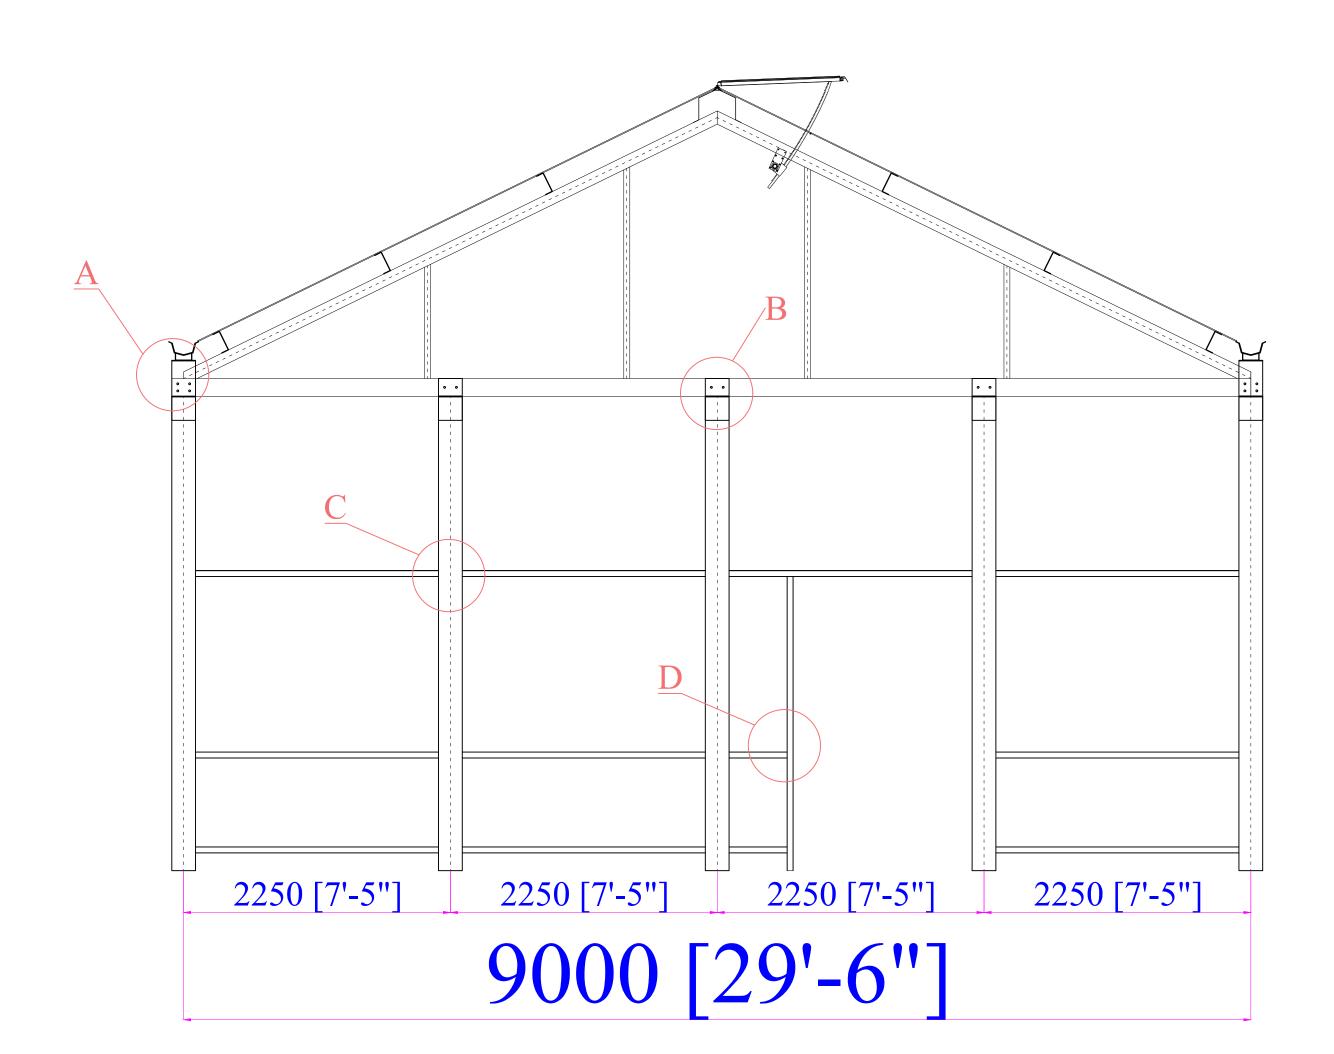

Copyrigh

SECTION A1

Location:

Category dete

| Project manager: | Gavin |
|------------------|-------|
| Proofreading:    | Jim   |
| Designer:        | Gavin |
| Cartographer:    | Carl  |
| Verify           | Gavin |