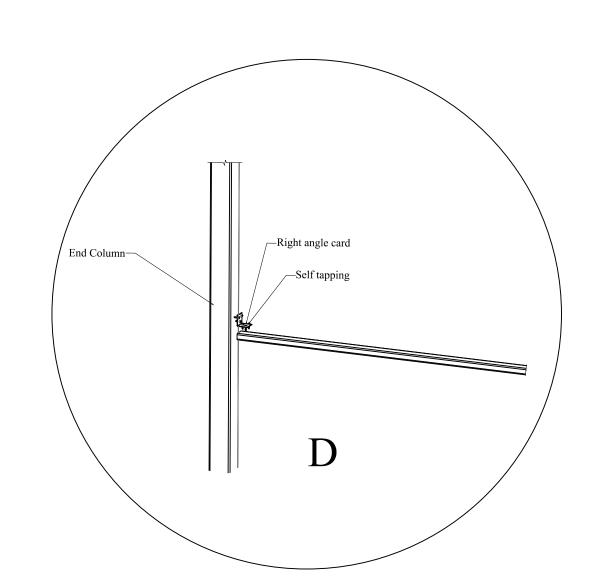

INSTALL NODE

INSTALL NODE

Location:

Category deta

| Project manager: | Gavin |
|------------------|-------|
| Proofreading:    | Jim   |
| Designer:        | Gavin |
| Cartographer:    | Carl  |
| Verify           | Gavin |

Version: 2015. 10. 005

Project No.

Date of drawing

ZHENGZHOU HUIFA MACHINERY CO.LTD,
NO.1912. 19TH FLOOR BUILDING
3,NO 131 JIANYE
ROAD,JINSHUI DISTRICT,
ZHENGZHOU CITY
Phone:+86 3716027 1693
Mobile: +86 153 4381 0001
Email: tech@hfgreenhouse. com
www. hfgreenhouse. com