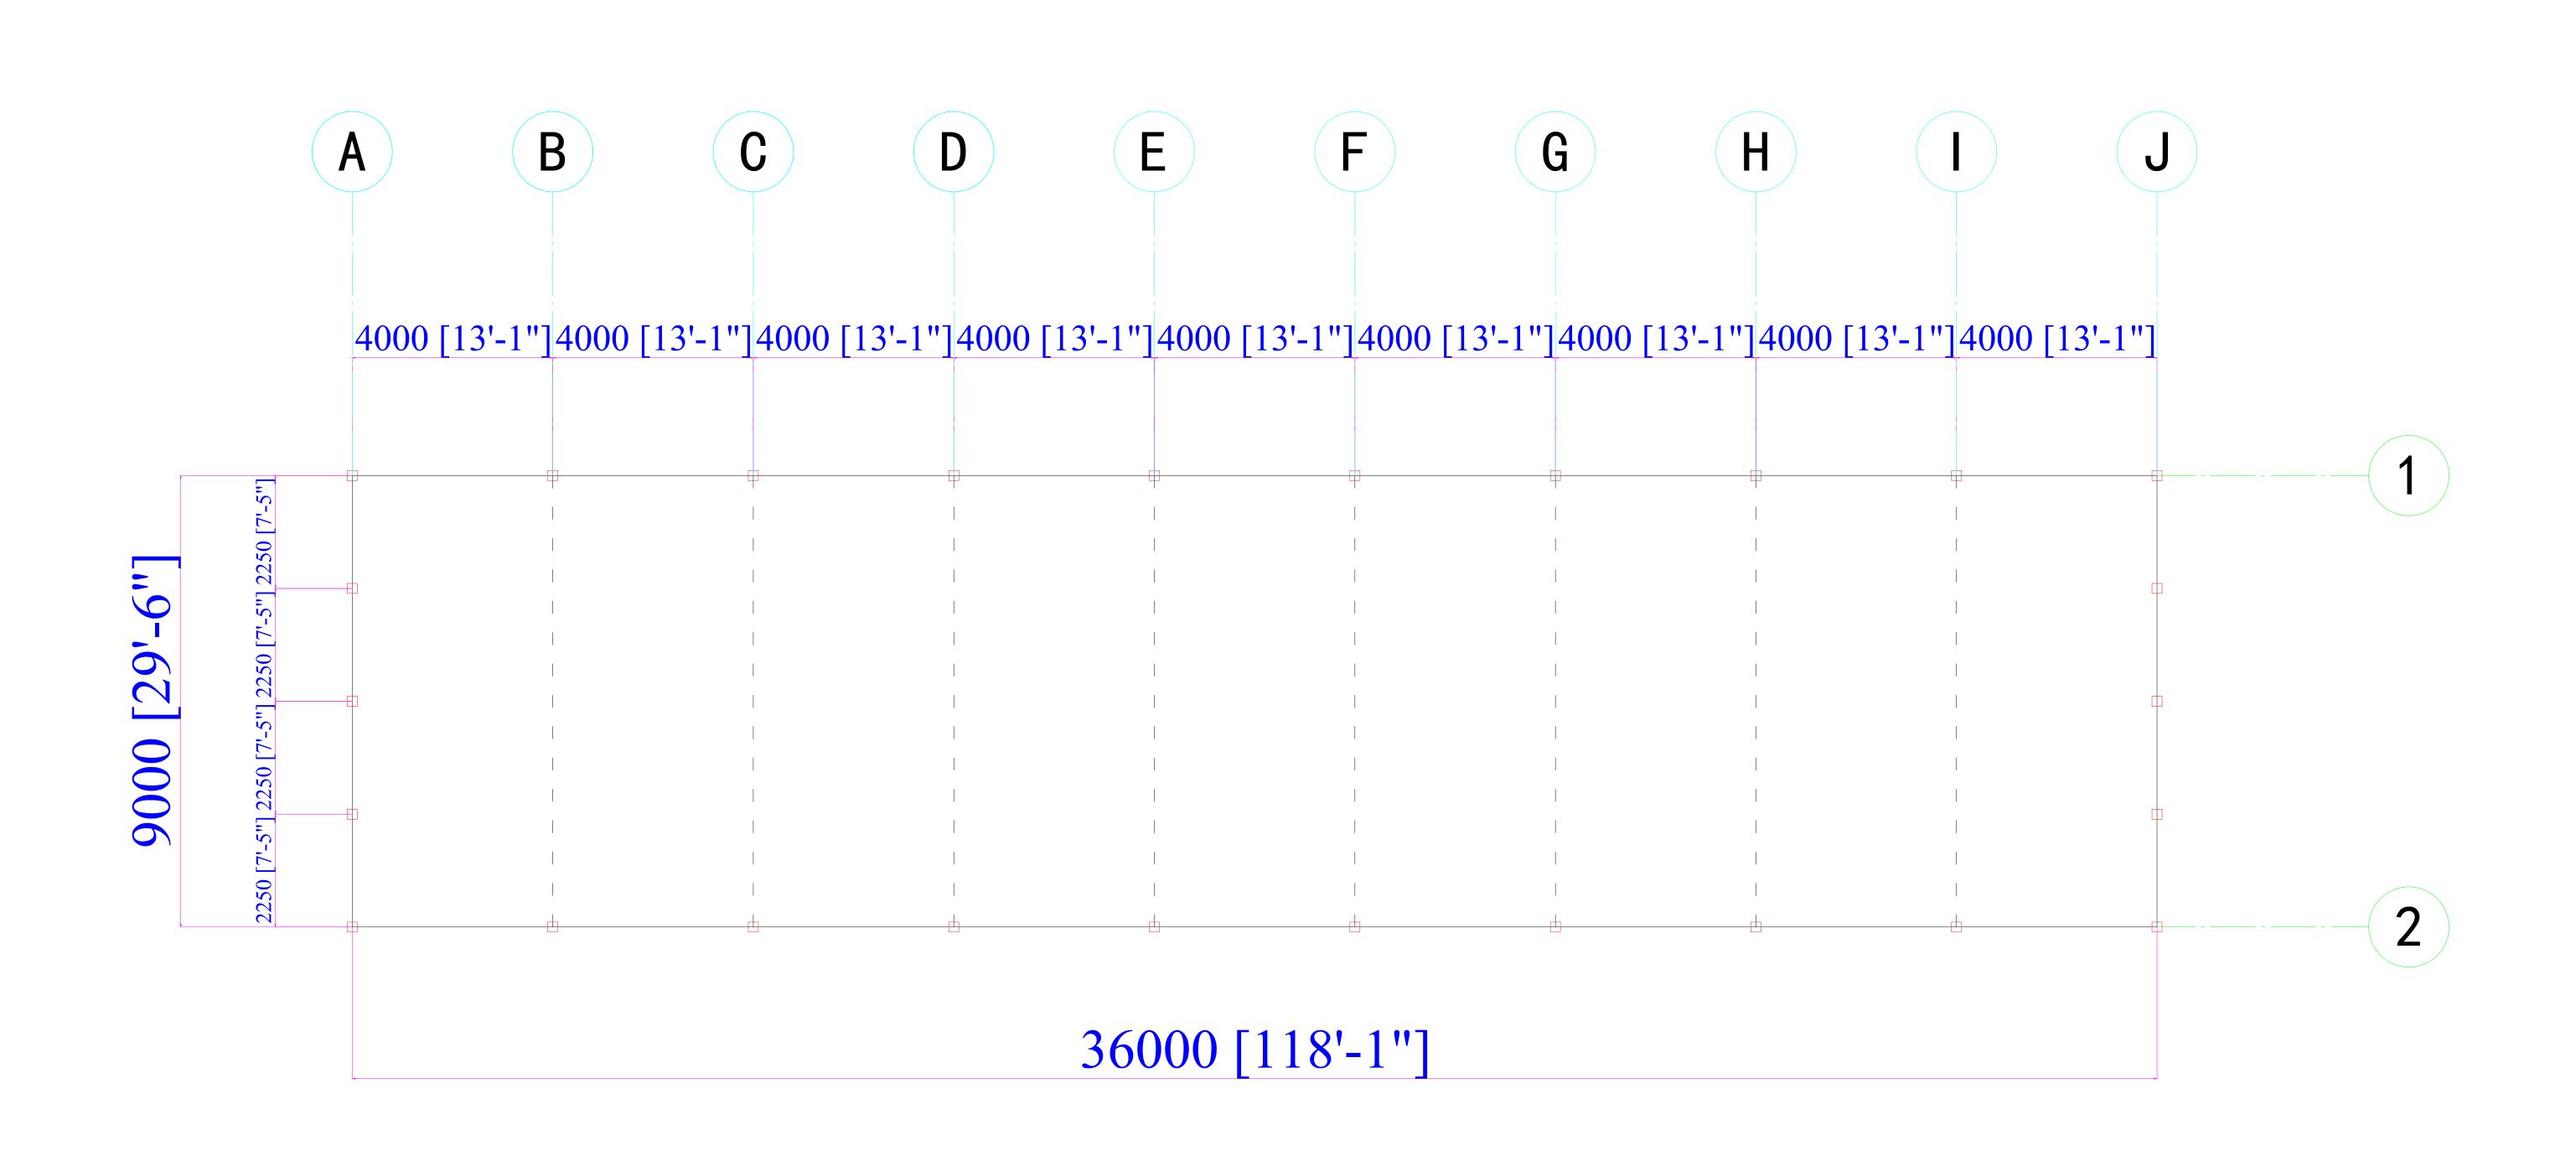

### Copyright 2015.10

COLUMN PLAN

Main unit: mm Conversion unit: ft Location:

Project:

Category deta

| Project manager: | Gavin |
|------------------|-------|
| Proofreading:    | Jim   |
| Designer:        | Gavin |
| Cartographer:    | Carl  |
| Verify           | Gavin |