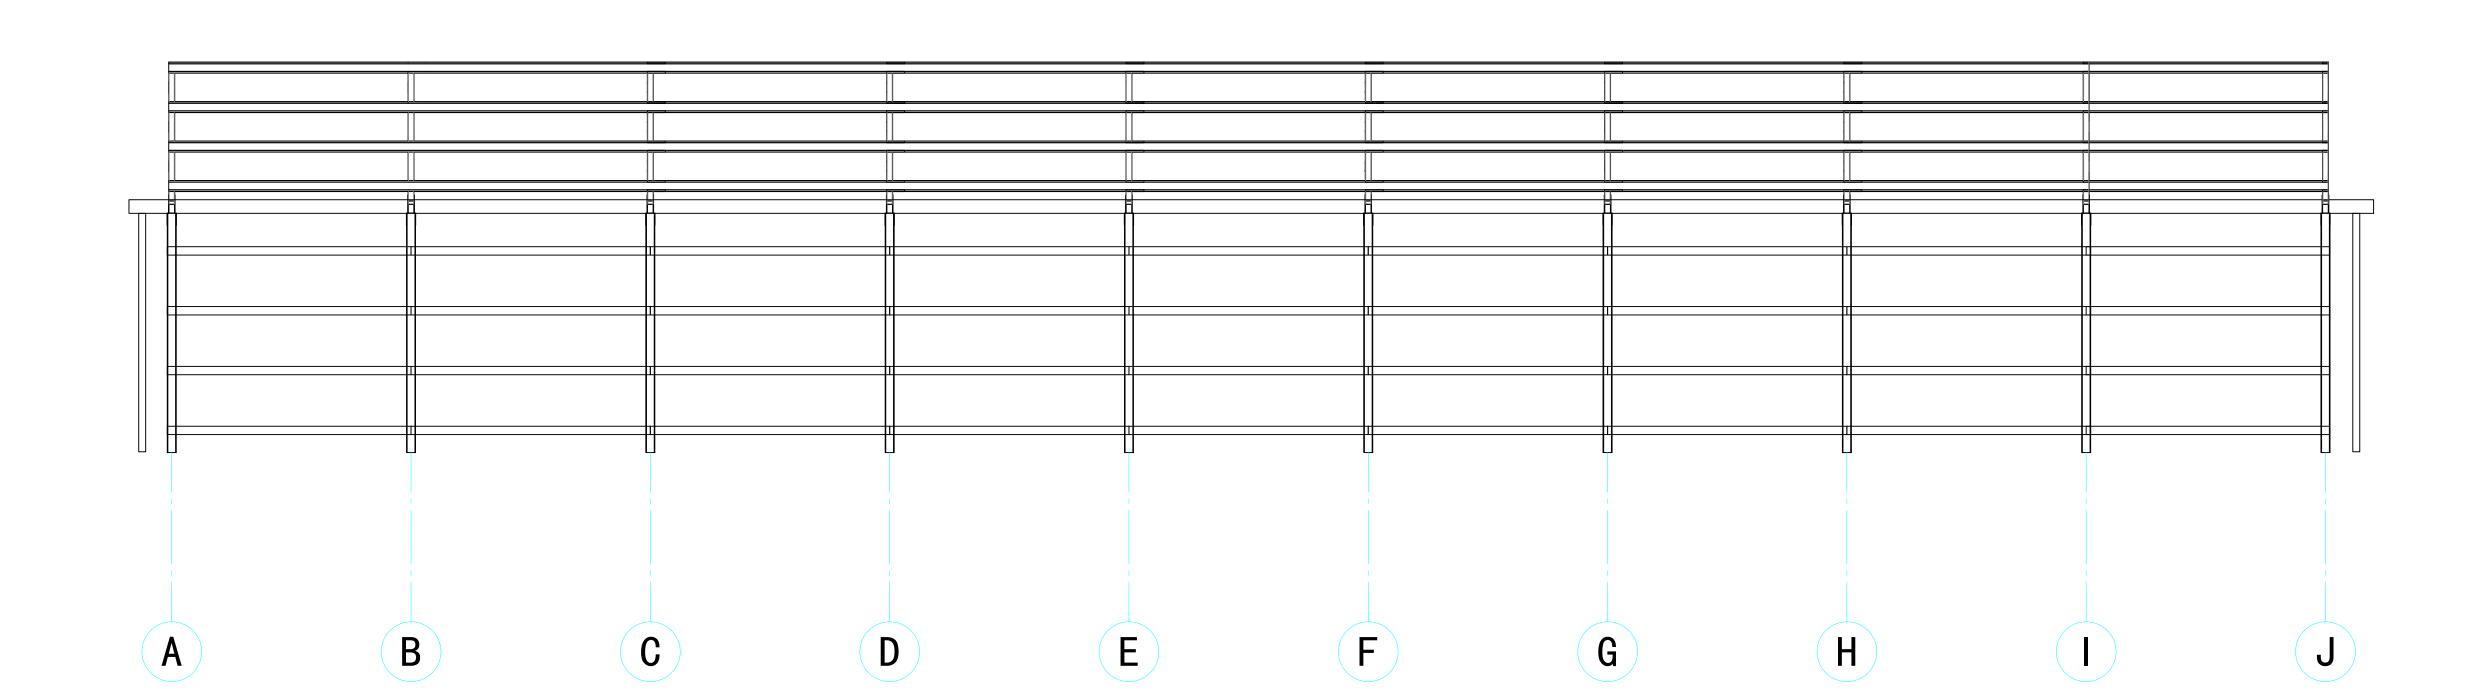

SECTION B1

Location:
Project:

Category deta

| Project manager: | Gavin |
|------------------|-------|
| Proofreading:    | Jim   |
| Designer:        | Gavin |
| Cartographer:    | Carl  |
| Verify           | Gavin |
|                  |       |