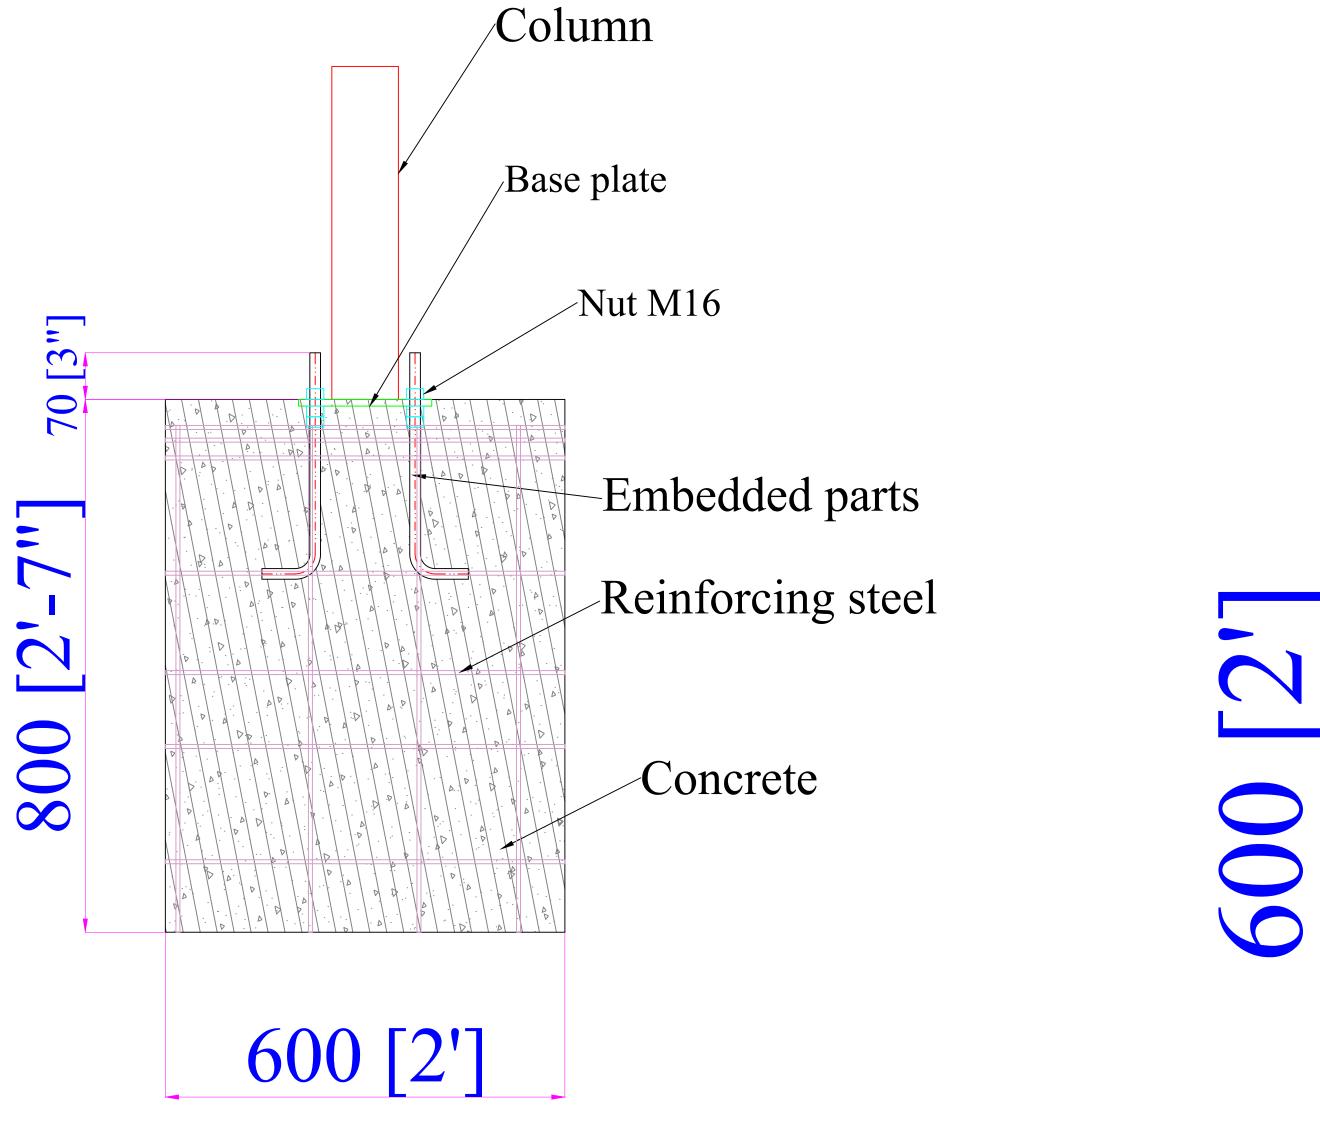

# FOUNDATION

The base plate and the column are welded together.

| Location: |  |  |
|-----------|--|--|
|           |  |  |
| Project:  |  |  |
|           |  |  |
|           |  |  |

Category details:

| Project manager: | Gavin |
|------------------|-------|
| Proofreading:    | Jim   |
| Designer:        | Gavin |
| Cartographer:    | Carl  |
| Verify           | Gavin |