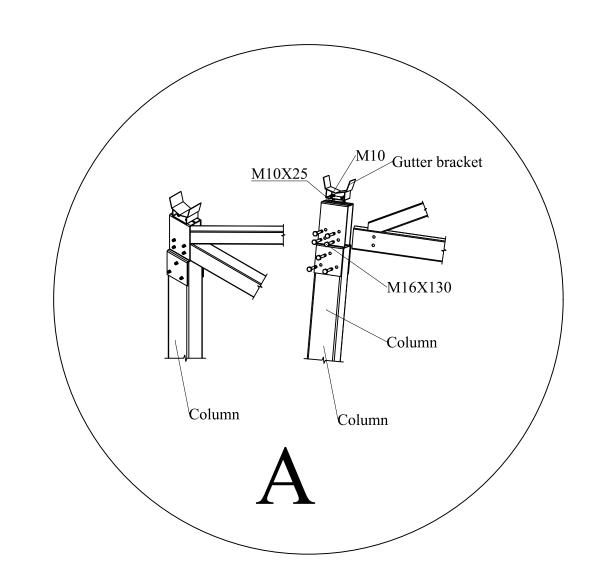

INSTALL NODE

INSTALL NODE

Location:

Category deta

| Project manager: | Gavin |
|------------------|-------|
| Proofreading:    | Jim   |
| Designer:        | Gavin |
| Cartographer:    | Carl  |
| Verify           | Gavin |

Version: 2015. 10. 005

Project No.

Date of drawing

ZHENGZHOU HUIFA MACHINERY CO.LTD,
NO.1912. 19TH FLOOR BUILDING
3,NO 131 JIANYE
ROAD,JINSHUI DISTRICT,
ZHENGZHOU CITY
Phone:+86 3716027 1693
Mobile: +86 153 4381 0001
Email: tech@hfgreenhouse. com
www. hfgreenhouse. com