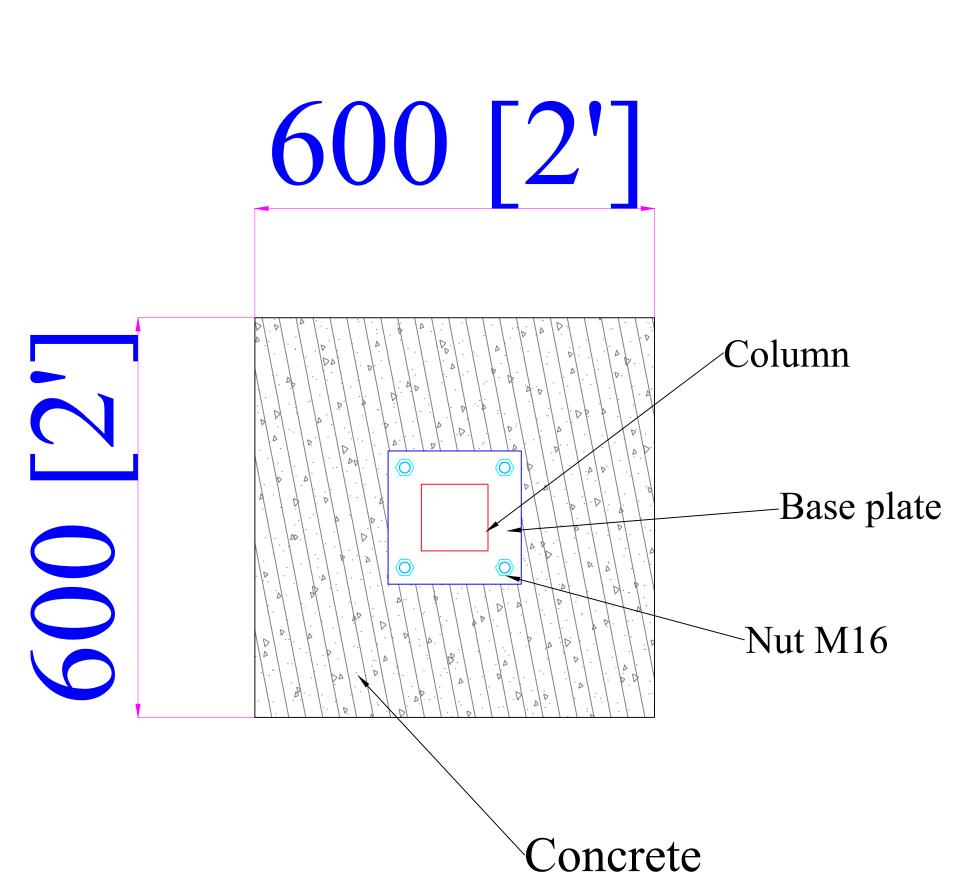

# FOUNDATION

The base plate and the column are welded together.

| Location: |  |  |
|-----------|--|--|
|           |  |  |
| Project:  |  |  |
|           |  |  |
|           |  |  |

Category details:

| Project manager: | Gavin |
|------------------|-------|
| Proofreading:    | Jim   |
| Designer:        | Gavin |
| Cartographer:    | Carl  |
| Verify           | Gavin |