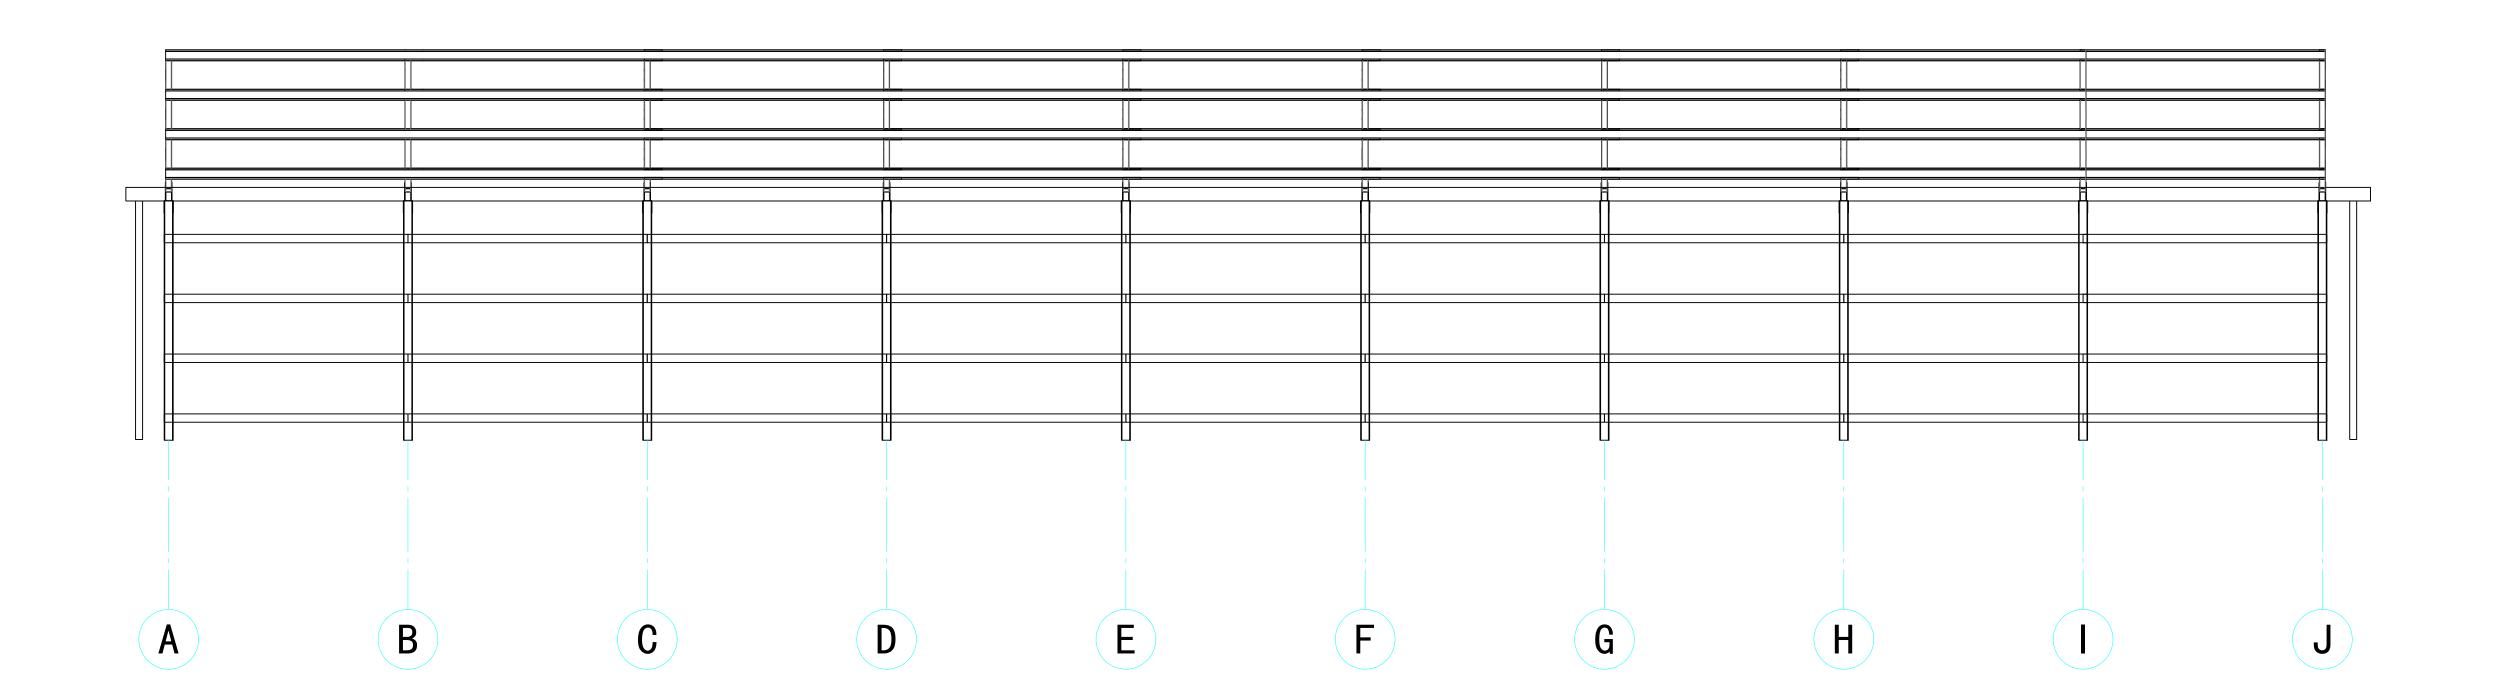

SECTION B1

Location:
Project:

Category deta

| Project manager: | Gavin |
|------------------|-------|
| Proofreading:    | Jim   |
| Designer:        | Gavin |
| Cartographer:    | Carl  |
| Verify           | Gavin |
|                  |       |