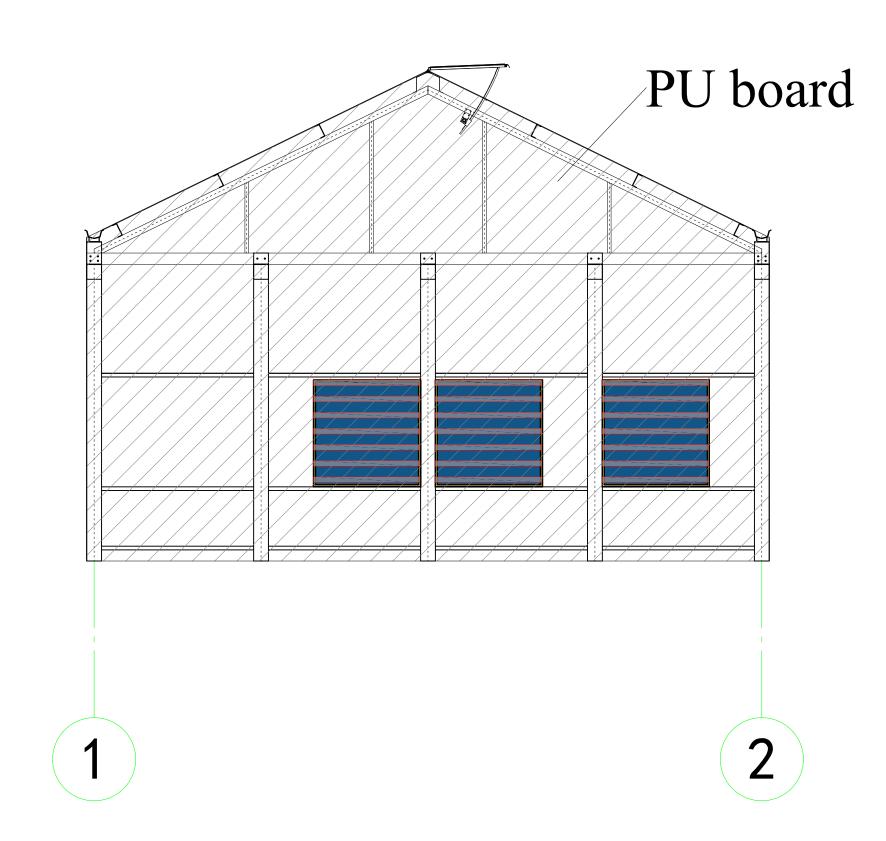

### Copyright 2015.10

END COVER

Client:

Location:

Category details:

| Project manager: | Gavin |
|------------------|-------|
| Proofreading:    | Jim   |
| Designer:        | Gavin |
| Cartographer:    | Carl  |
| Verify           | Gavin |