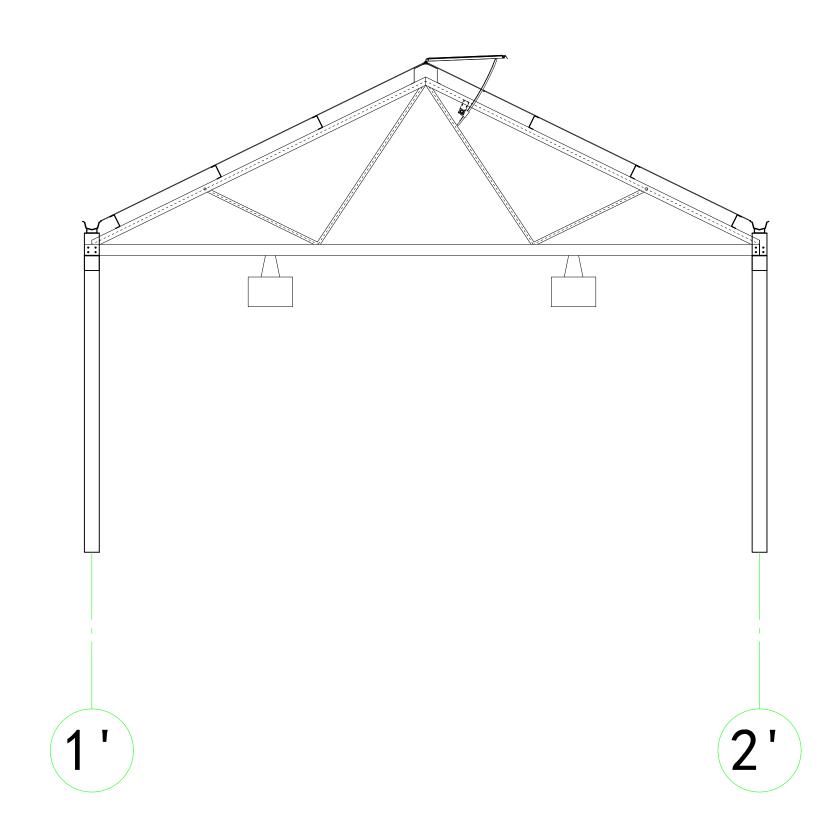

## Top ventilation

Location:

Project:

Category details:

| Project manager: | Gavin |
|------------------|-------|
| Proofreading:    | Jim   |
| Designer:        | Gavin |
| Cartographer:    | Carl  |
| Verify           | Gavin |

Version: 2015. 10. 005

Date of drawing

Project No.

ZHENGZHOU HUIFA MACHINERY CO.LTD,
NO.1912. 19TH FLOOR BUILDING
3,NO 131 JIANYE
ROAD,JINSHUI DISTRICT,
ZHENGZHOU CITY
Phone:+86 3716027 1693
Mobile: +86 153 4381 0001
Email: tech@hfgreenhouse. com
www. hfgreenhouse. com