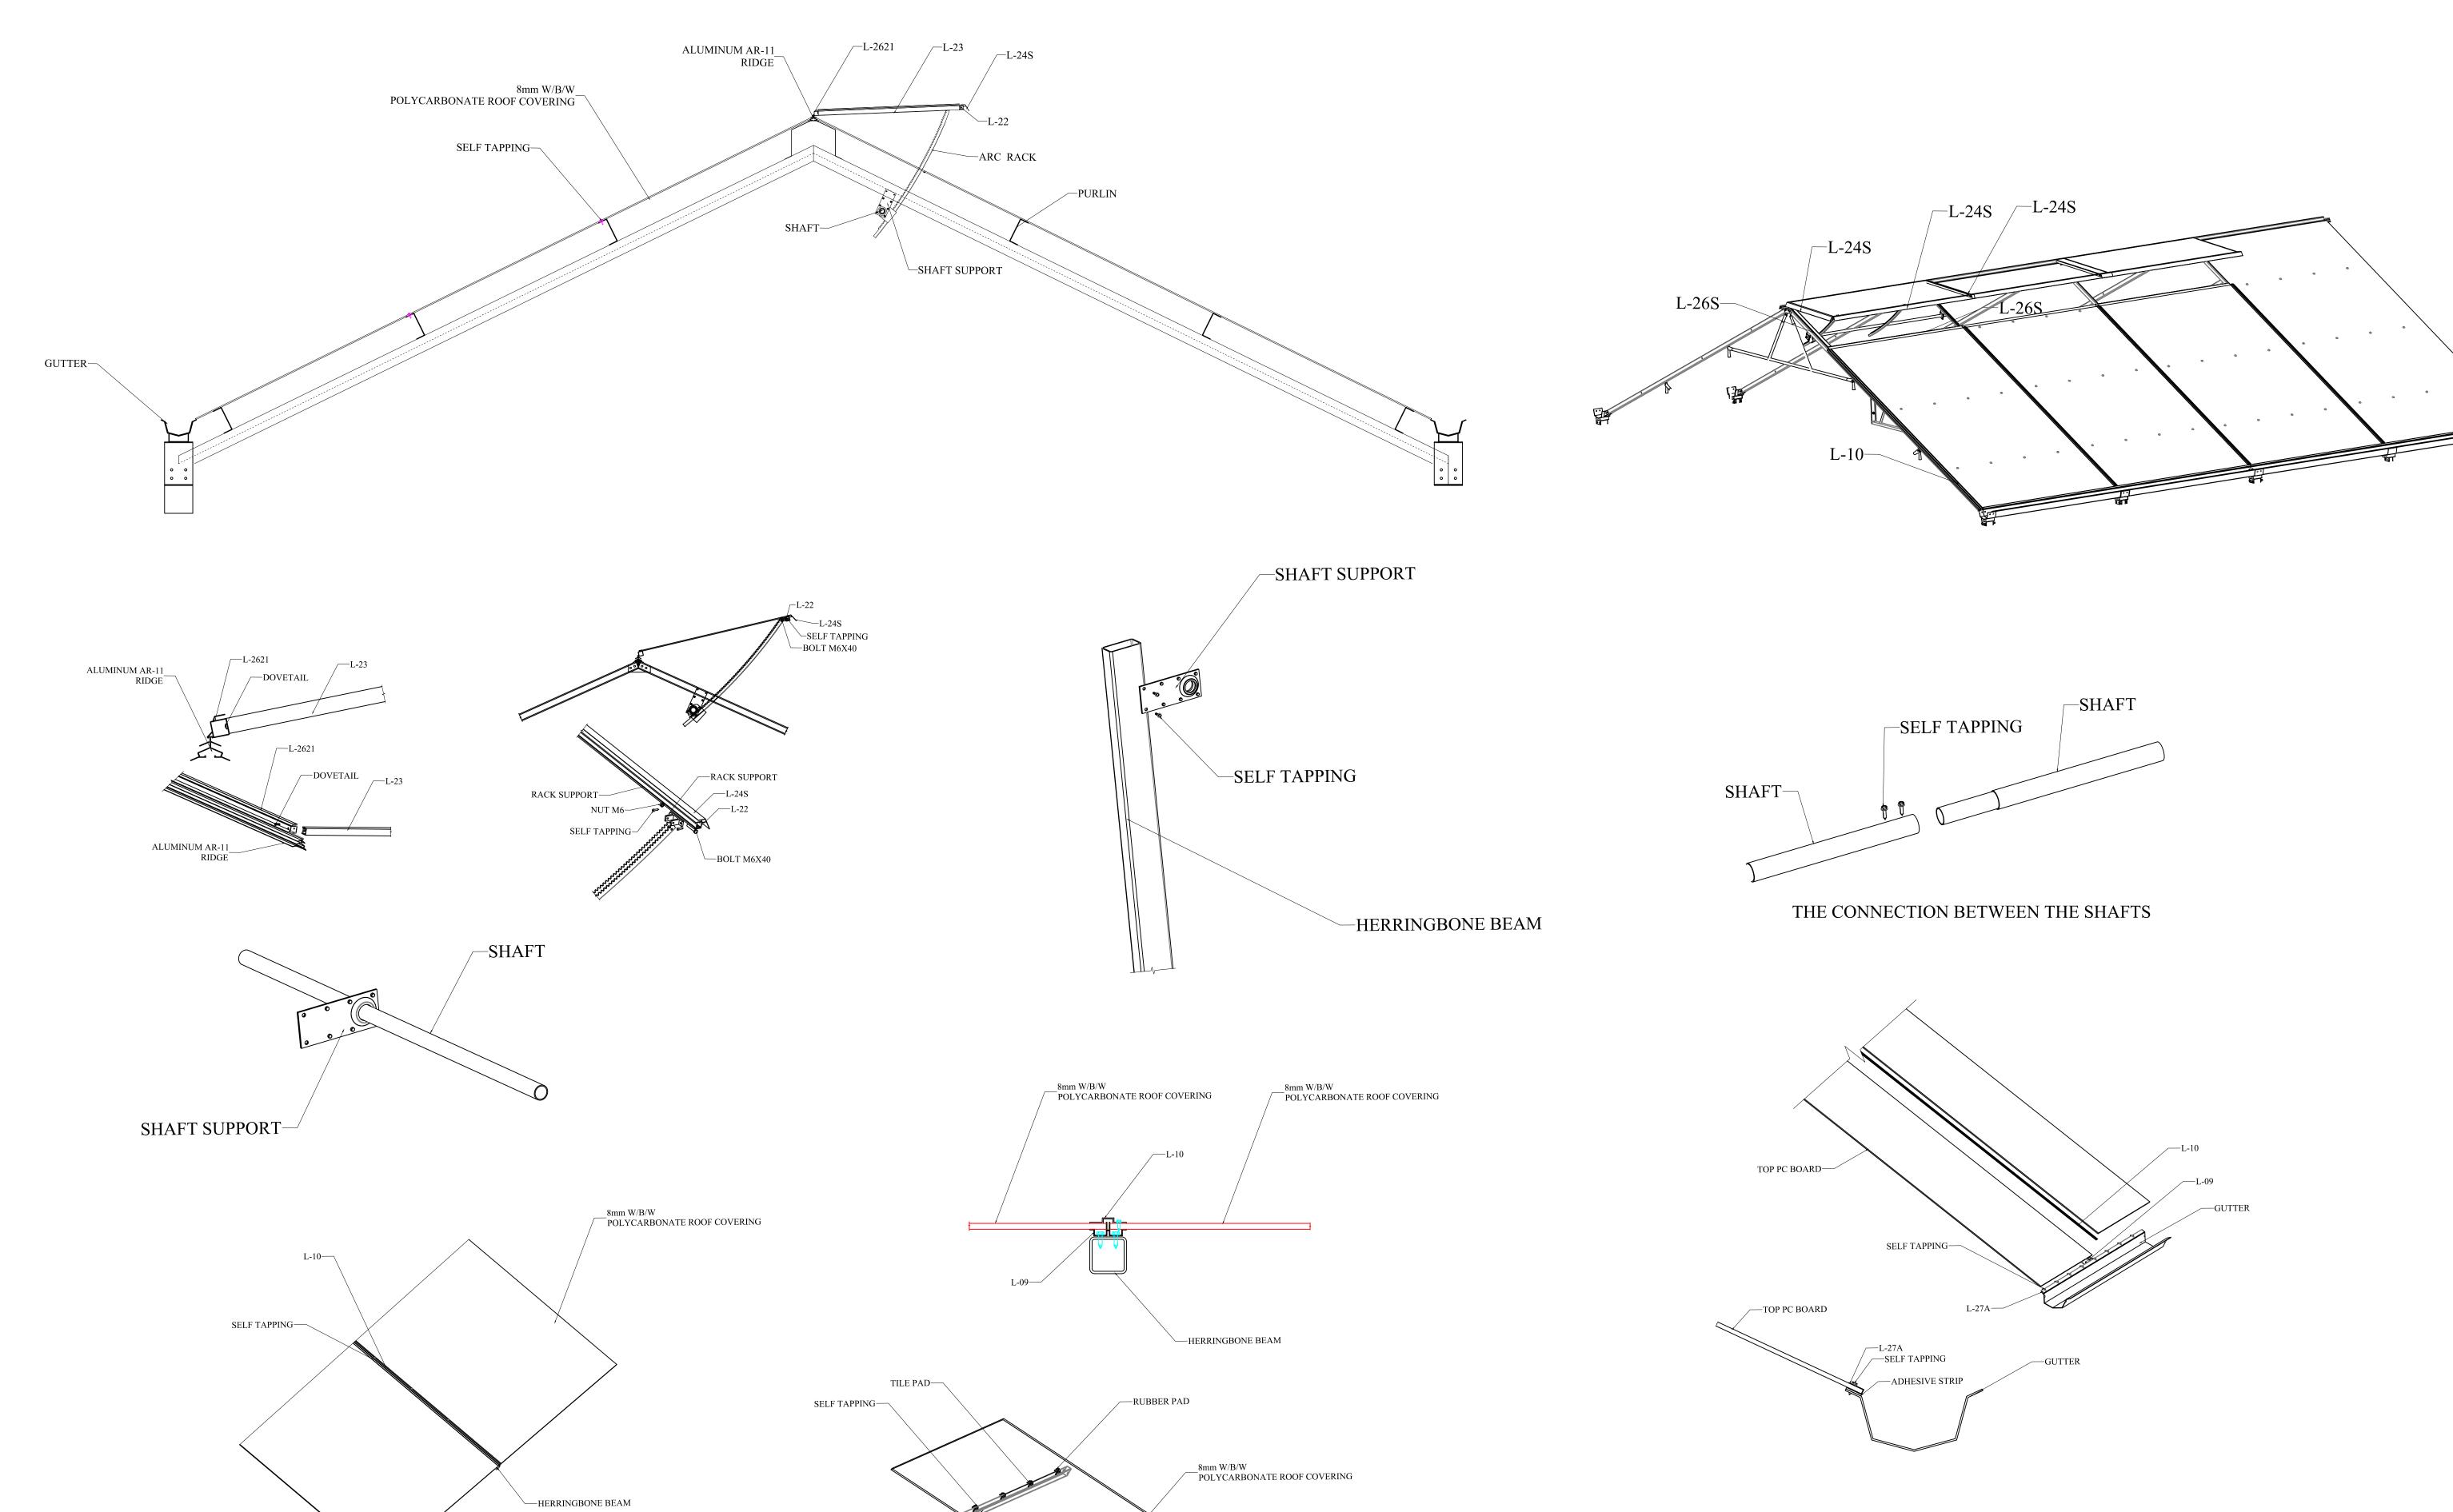

INSTALL NODE

INSTALL NODE

Location:

Category deta

| Project manager: | Gavin |
|------------------|-------|
| Proofreading:    | Jim   |
| Designer:        | Gavin |
| Cartographer:    | Carl  |
| Verify           | Gavin |

Version: 2015. 10. 005

Project No.

Date of drawing

ZHENGZHOU HUIFA MACHINERY CO.LTD,
NO.1912. 19TH FLOOR BUILDING
3,NO 131 JIANYE
ROAD,JINSHUI DISTRICT,
ZHENGZHOU CITY
Phone:+86 3716027 1693
Mobile: +86 153 4381 0001
Email: tech@hfgreenhouse. com
www. hfgreenhouse. com