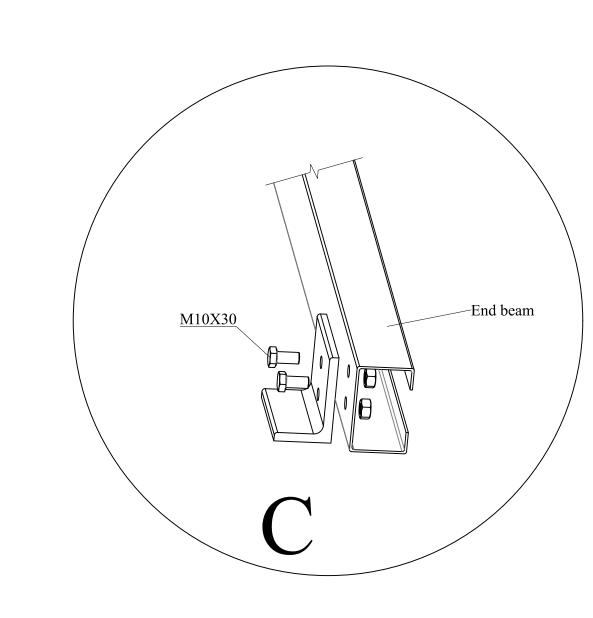

INSTALL NODE

INSTALL NODE

Location:

Category deta

| Project manager: | Gavin |
|------------------|-------|
| Proofreading:    | Jim   |
| Designer:        | Gavin |
| Cartographer:    | Carl  |
| Verify           | Gavin |

Version: 2015. 10. 005

Project No.

Date of drawing

ZHENGZHOU HUIFA MACHINERY CO.LTD,
NO.1912. 19TH FLOOR BUILDING
3,NO 131 JIANYE
ROAD,JINSHUI DISTRICT,
ZHENGZHOU CITY
Phone:+86 3716027 1693
Mobile: +86 153 4381 0001
Email: tech@hfgreenhouse. com
www. hfgreenhouse. com