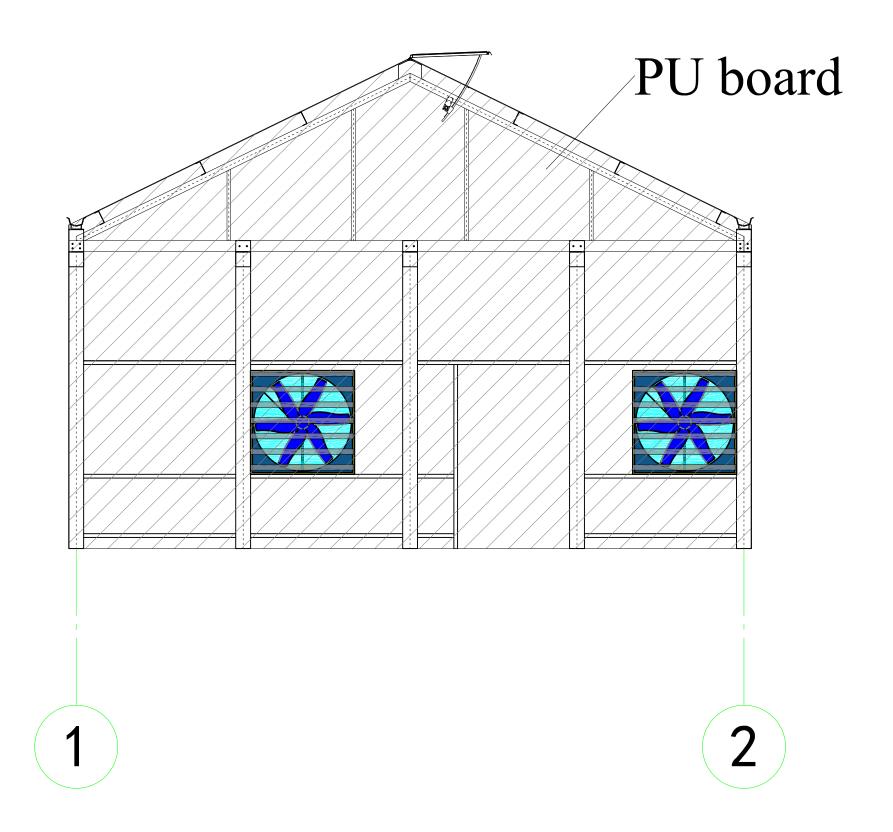

### NO WINDOW SIDE

Client:

Location:

осиноп.

Category details:

| Project manager: | Gavin |
|------------------|-------|
| Proofreading:    | Jim   |
| Designer:        | Gavin |
| Cartographer:    | Carl  |
| Verify           | Gavin |