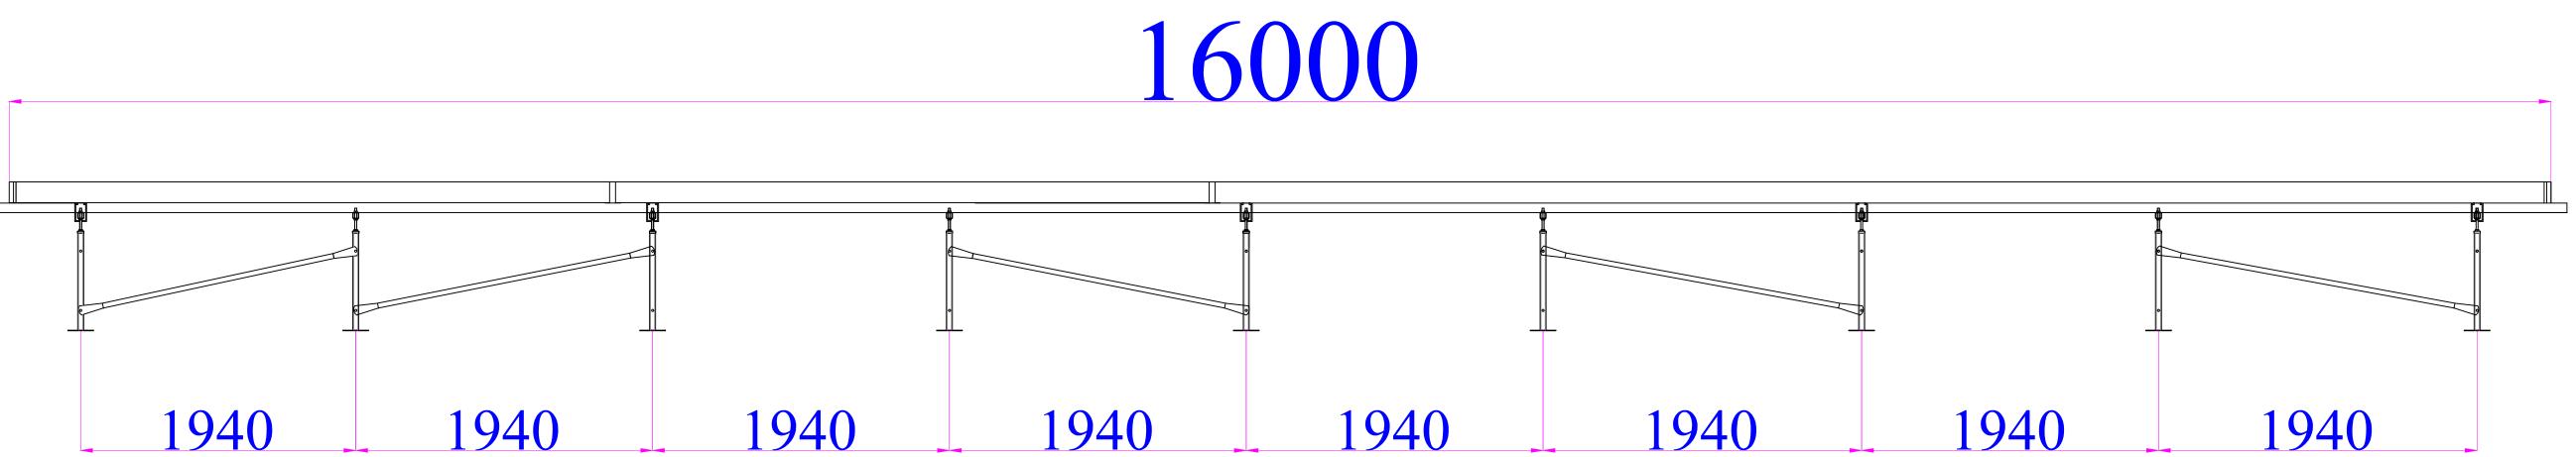

# FOUNDATION

The base plate and the column are welded together.

| Location: |  |  |
|-----------|--|--|
|           |  |  |
| Project:  |  |  |
|           |  |  |
|           |  |  |

Category details:

| Project manager: | Gavin |
|------------------|-------|
| Proofreading:    | Jim   |
| Designer:        | Gavin |
| Cartographer:    | Carl  |
| Verify           | Gavin |