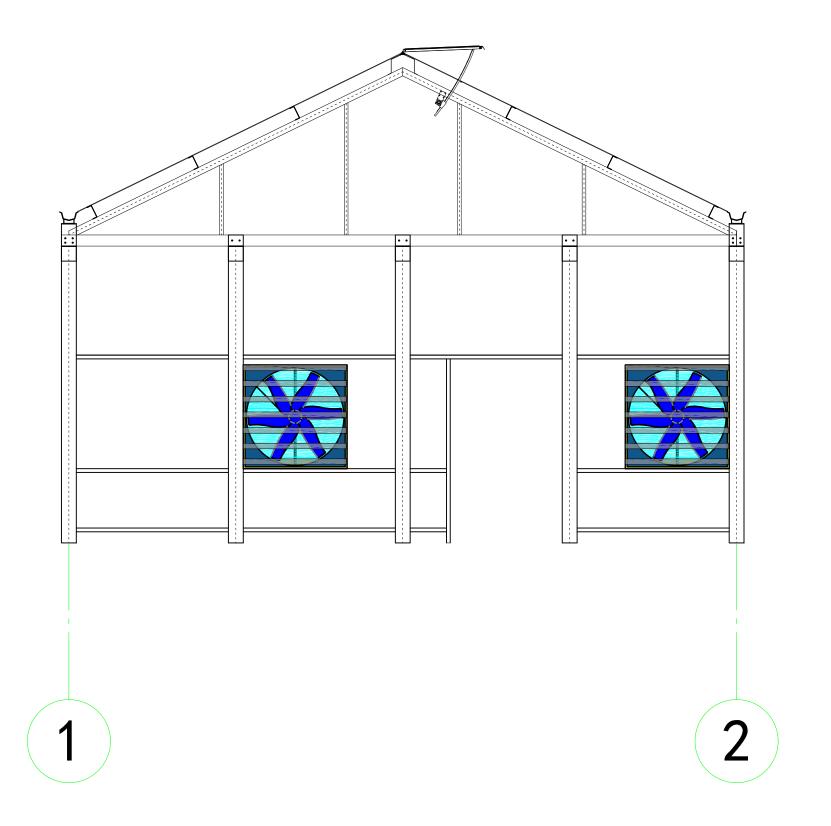

Installation of motor

EQUIPMENT LOCATION

Location:

Project:

Category detai

| Project manager: | Gavin |
|------------------|-------|
| Proofreading:    | Jim   |
| Designer:        | Gavin |
| Cartographer:    | Carl  |
| Verify           | Gavin |