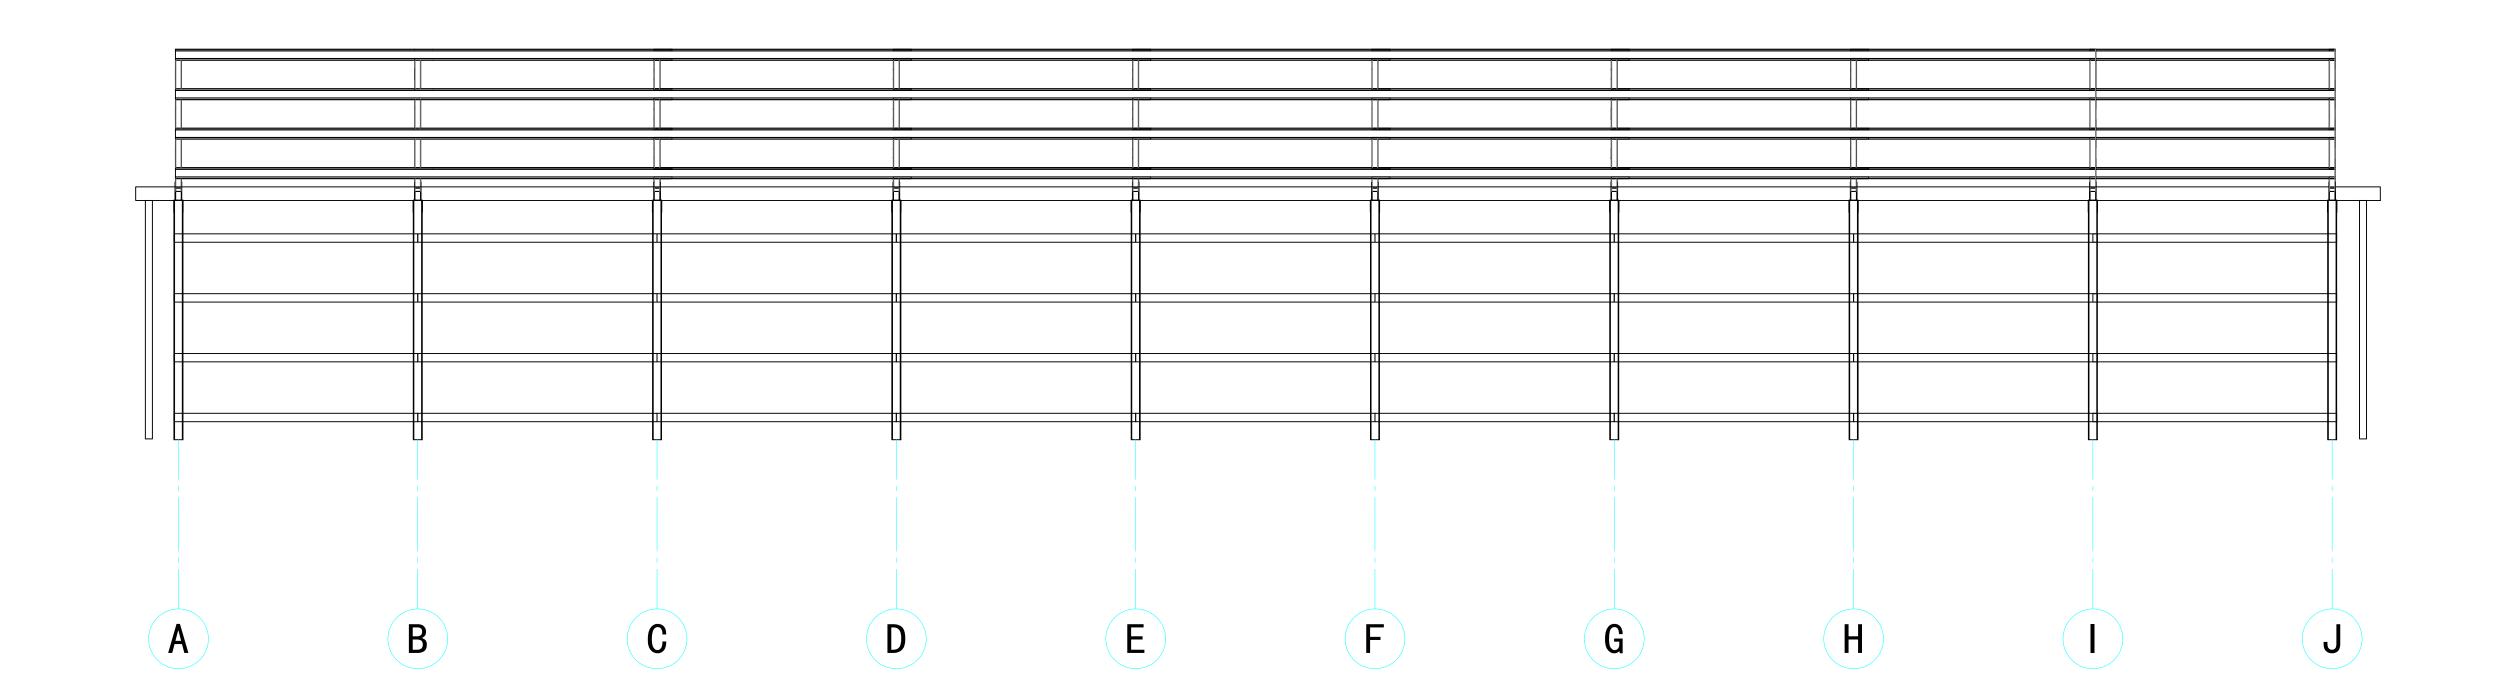

SECTION B1

Location:
Project:

Category deta

| Project manager: | Gavin |
|------------------|-------|
| Proofreading:    | Jim   |
| Designer:        | Gavin |
| Cartographer:    | Carl  |
| Verify           | Gavin |
|                  |       |