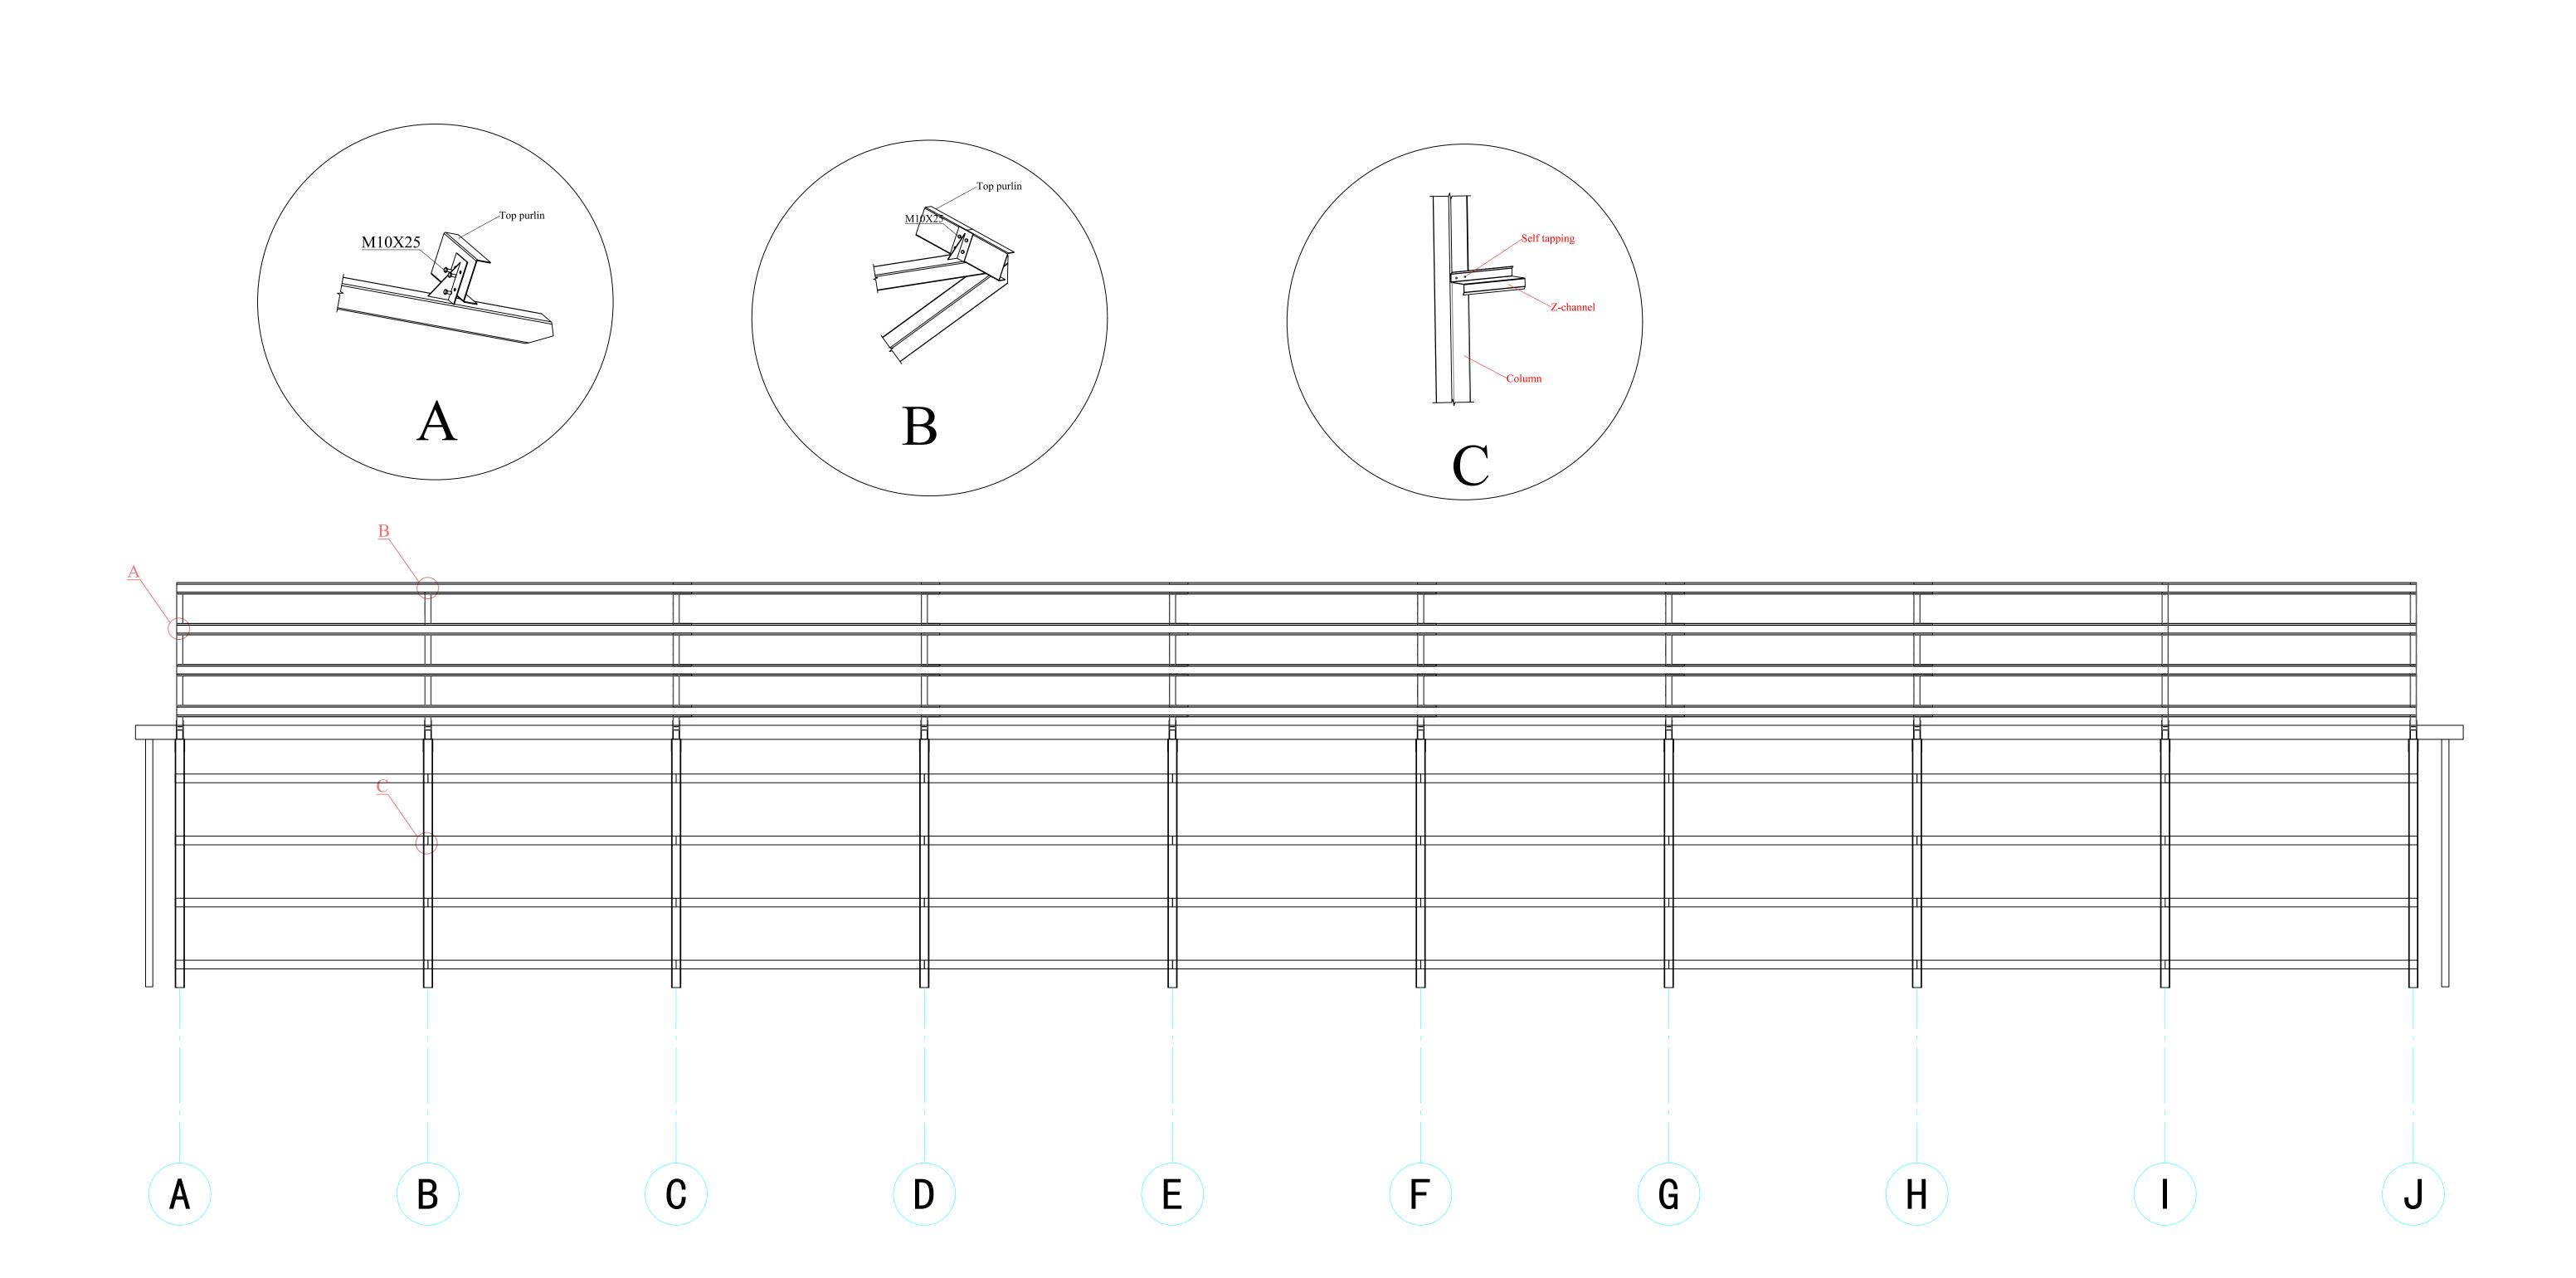

INSTALL NODE

INSTALL NODE

Location:

Category deta

| Project manager: | Gavin |
|------------------|-------|
| Proofreading:    | Jim   |
| Designer:        | Gavin |
| Cartographer:    | Carl  |
| Verify           | Gavin |

Version: 2015. 10. 005

Project No.

Date of drawing

ZHENGZHOU HUIFA MACHINERY CO.LTD,
NO.1912. 19TH FLOOR BUILDING
3,NO 131 JIANYE
ROAD,JINSHUI DISTRICT,
ZHENGZHOU CITY
Phone:+86 3716027 1693
Mobile: +86 153 4381 0001
Email: tech@hfgreenhouse. com
www. hfgreenhouse. com