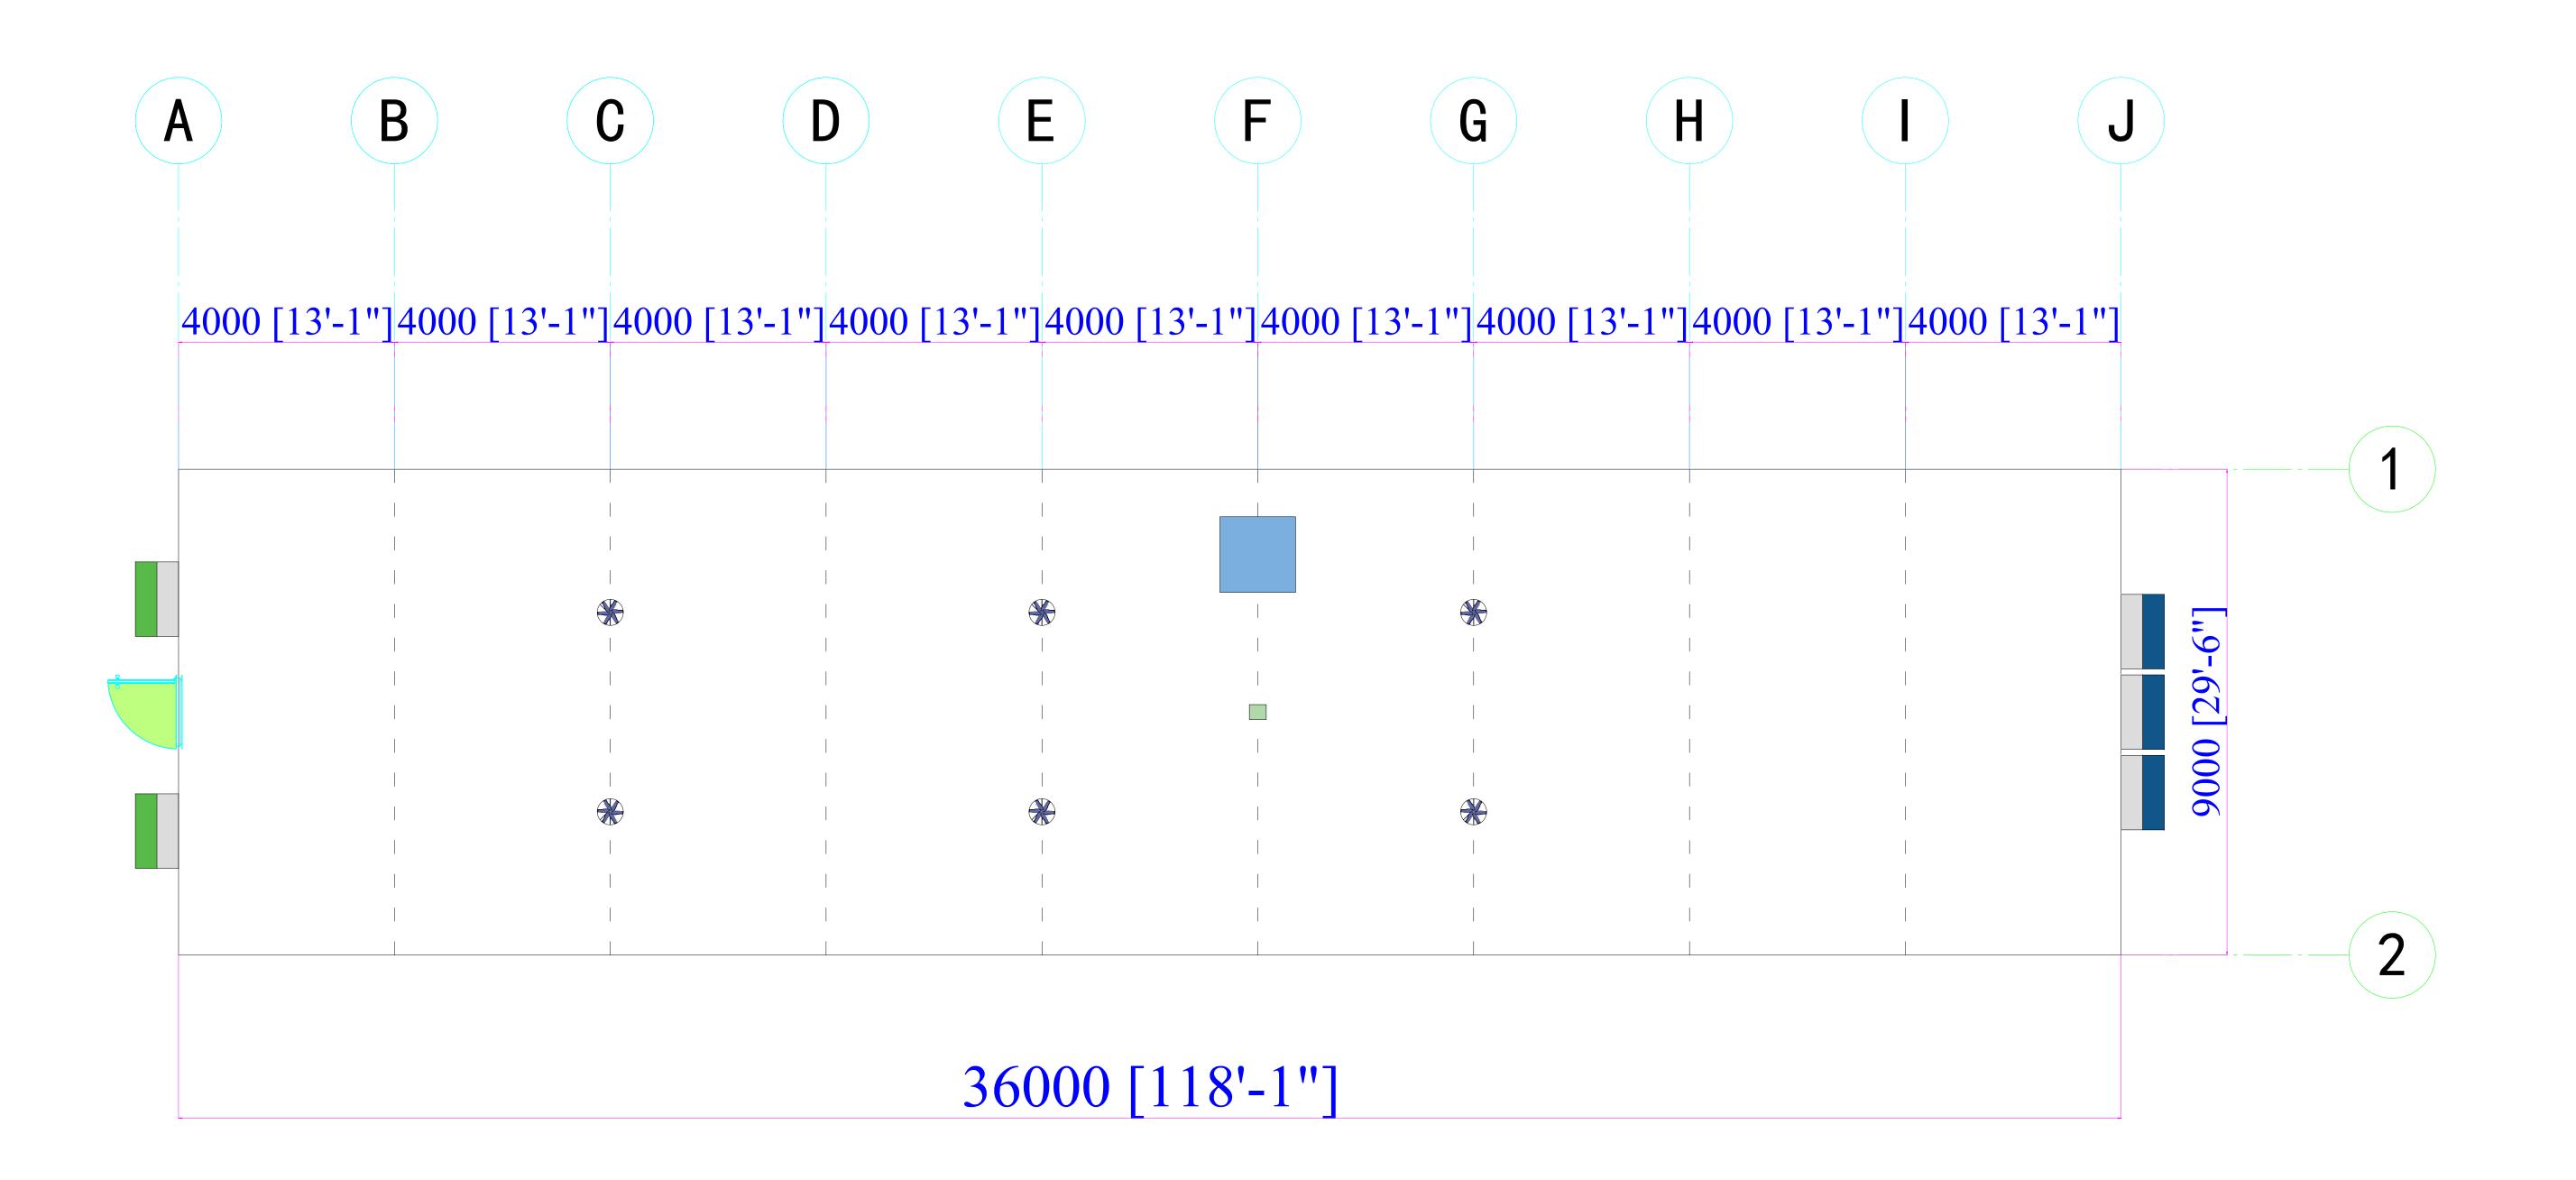

## EQUIPMENT PLAN

Main unit: mm Conversion unit: ft

| Project manager: | Gavin |
|------------------|-------|
| Proofreading:    | Jim   |
| Designer:        | Gavin |
| Cartographer:    | Carl  |
| Verify           | Gavin |
| W                | 205   |

### Copyright

| DESCRIPTION                       |   | QTY | Client<br>Locat |
|-----------------------------------|---|-----|-----------------|
| LOUVER SHUTTER WITH LIGHT TRAPS   |   | 3   | Projec          |
| 54" EXHAUST FANS WITH LIGHT TRAPS |   | 2   |                 |
| DEHUMIDIFIER                      |   | 1   | Categ           |
| BLACKOUT MOTOR                    |   | 1   |                 |
| CIRCULATION FAN                   |   | 6   |                 |
|                                   | · |     | 1               |