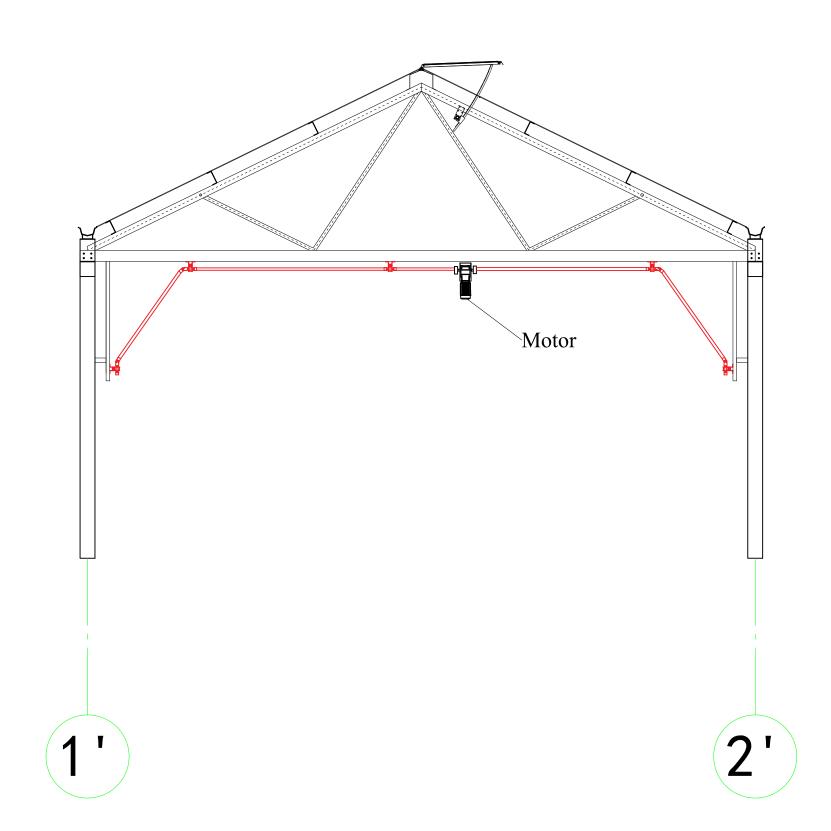

Installation of motor

EQUIPMENT LOCATION

Location:

Project:

Category detai

| Project manager: | Gavin |
|------------------|-------|
| Proofreading:    | Jim   |
| Designer:        | Gavin |
| Cartographer:    | Carl  |
| Verify           | Gavin |